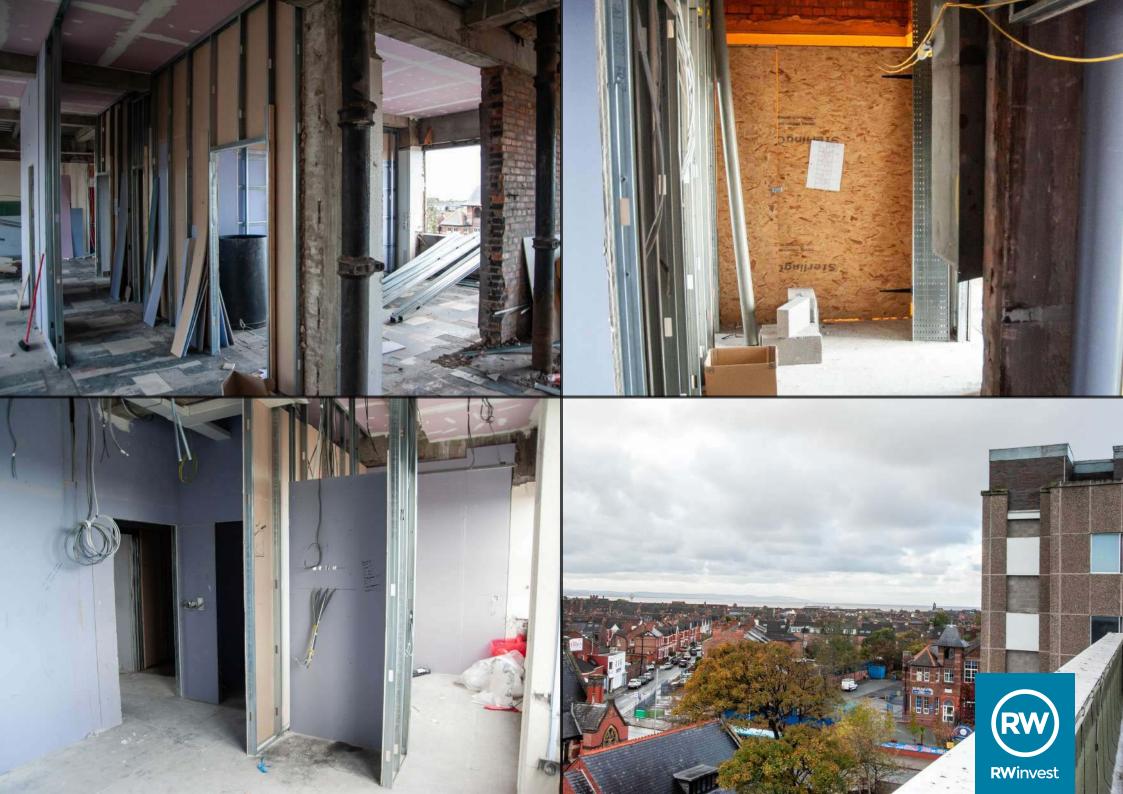

## Crosby Gardens Crosby Road North, Liverpool, L22 0NY

Construction at Crosby Gardens is coming along well, with many works commenced and continuing through the construction period. Soft strip works, structural steelwork and hard demolition are all underway with 1st fix electrical works also started on the 5th floor. Installation of external façade window infills is planned as well as continual progress being made on windows, asbestos strip and lift shaft alterations.

#### **Works Progressed**

- Continued the soft strip works to the front building on 4th, 3rd and 2nd floors.
- Continued the soft strip works to the Link building.
- Continued the hard demolition/structural alteration works.
- Continued the installation of the external scaffold towers.
- Continued the concrete cutting to the façade.
- Continued the installation of the structural steelwork.
- Commenced the installation of the asbestos strip.
- Commenced the installation of the mast climbers.
- Commenced the mechanical and electrical 1st fix works to the 5th floor.
- Continued the 1st fix partitions and linings to soffits on the 5th and 4th floors.

### **Anticipated Works**

- Commence the installation of the windows.
- Continue the brickwork infill details.
- Continue the soft strip works to the front block 4th floor and down.
- Continue asbestos strip.
- Commence the demolition of the surplus buildings to the roof level.
- Continue the structural alterations to the 13-person lift shaft.
- Continue the demolition of the blockwork walls.
- Commence the external façade window infills.
- Commence the installation of sanitaryware.