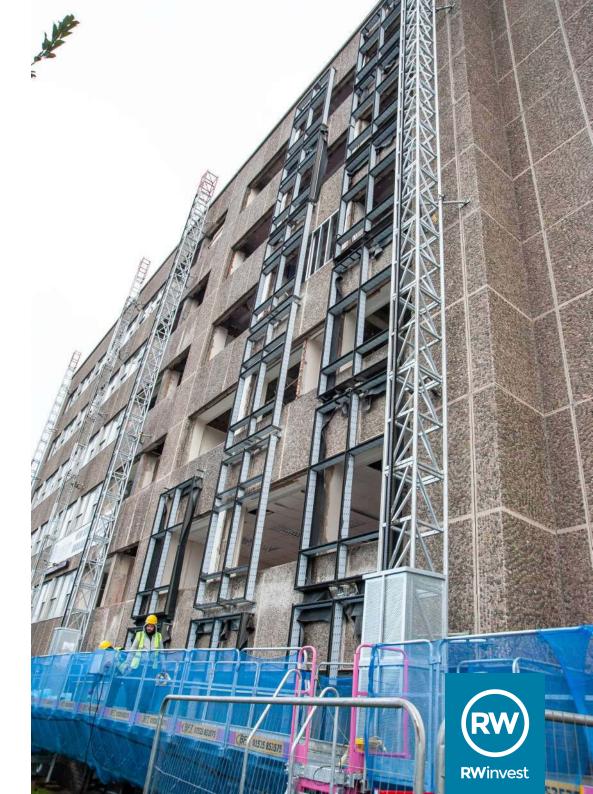

## Crosby Gardens Crosby Road North, Liverpool, L22 0NY

Construction at Crosby Gardens is coming along well, with many works commenced and continuing through the construction period. Soft strip works, structural steelwork and hard demolition are all underway with 1st fix electrical works also started on the 5th floor. Installation of external façade window infills is planned as well as continual progress being made on windows, asbestos strip and lift shaft alterations.

#### **Works Progressed**

- Continued the soft strip works to the front building on 4th, 3rd and 2nd floors.
- Continued the soft strip works to the Link building.
- Continued the hard demolition/structural alteration works.
- Continued the installation of the external scaffold towers.
- Continued the concrete cutting to the façade.
- Continued the installation of the structural steelwork.
- Commenced the installation of the asbestos strip.
- Commenced the installation of the mast climbers.
- Commenced the mechanical and electrical 1st fix works to the 5th floor.
- Continued the 1st fix partitions and linings to soffits on the 5th and 4th floors.