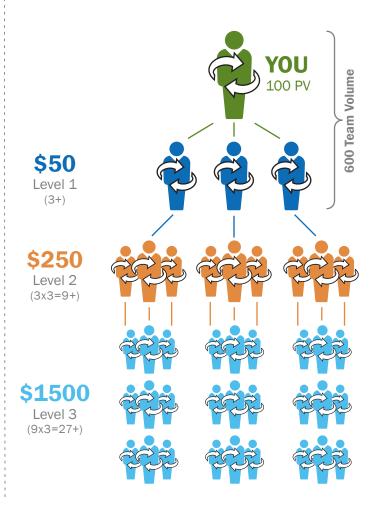

## **Power of 3™ Bonus** (Paid Monthly)

Wellness Advocates earn 25 percent profit on purchases made by their Retail Customers.

Retail Customer \$100 Purchase

**Retail Profits 25%** 

Paid on a new enrollee's PV for their first 60 days. Each enroller must have a 100 PV Loyalty Rewards order template to participate.

Loyalty Rewards Key Loyalty Reward

Order above 100

Loyalty Reward Order Under 100 No Loyalty Reward Order See the Power of 3 details page for a complete description of rules and requirements.

<sup>\*</sup> Must be qualifying as a Wellness Advocate to receive these bonuses.