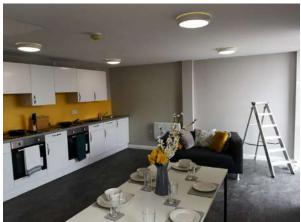

## One Islington Plaza Devon Street, Liverpool, L3 8HA

One Islington Plaza is fast approaching completion with most aspects of construction either complete or 99% installed. The internal partitions and ceilings have now been completed and key packages are progressing throughout the project such as mechanical, electrical and plumbing commissioning, furniture, kitchens and snagging.

## **Works Progressed**

- Pictura cladding 99% installed with remaining 1% materials on site.
- Aluminium cladding is 99% complete with 1% materials on site.
- Low level roof works are now all but complete and roof is installed to 99% with 1% materials ready on site.
- Ground floor walls 99% installed with 1% remaining materials on site.
- Lift is 99% complete with commissioning ongoing.
- Internal partitions are now 100% installed.
- Ceilings are complete.
- Internal doors are 99% complete with rest of materials on site.
- Mechanical, electrical and plumbing works are 97% complete and 3% materials are on site.
- Furniture, fixtures and equipment are 65% underway with 35% on site still to be installed.