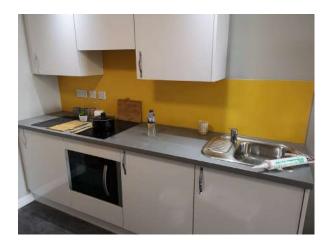

## One Islington Plaza Devon Street, Liverpool, L3 8HA

One Islington Plaza is fast approaching completion with most aspects of construction either complete or 99% installed. The internal partitions and ceilings have now been completed and key packages are progressing throughout the project such as mechanical, electrical and plumbing commissioning, furniture, kitchens and snagging.

## **Works Progressed**

- Pictura cladding 99% installed with remaining 1% materials on site.
- Aluminium cladding is 99% complete with 1% materials on site.
- Low level roof works are now all but complete and roof is installed to 99% with 1% materials ready on site.
- Ground floor walls 99% installed with 1% remaining materials on site.
- Lift is 99% complete with commissioning ongoing.
- Internal partitions are now 100% installed.
- Ceilings are complete.
- Internal doors are 99% complete with rest of materials on site.
- Mechanical, electrical and plumbing works are 97% complete and 3% materials are on site.
- Furniture, fixtures and equipment are 65% underway with 35% on site still to be installed.