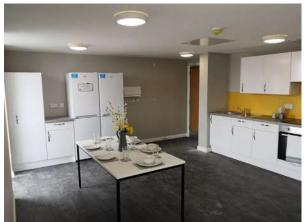

## One Islington Plaza Devon Street, Liverpool, L3 8HA

One Islington Plaza is fast approaching completion with most aspects of construction either complete or 99% installed. The internal partitions and ceilings have now been completed and key packages are progressing throughout the project such as mechanical, electrical and plumbing commissioning, furniture, kitchens and snagging.

## **Works Progressed**

- Pictura cladding 99% installed with remaining 1% materials on site.
- Aluminium cladding is 99% complete with 1% materials on site.
- Low level roof works are now all but complete and roof is installed to 99% with 1% materials ready on site.
- Ground floor walls 99% installed with 1% remaining materials on site.
- Lift is 99% complete with commissioning ongoing.
- Internal partitions are now 100% installed.
- Ceilings are complete.
- Internal doors are 99% complete with rest of materials on site.
- Mechanical, electrical and plumbing works are 97% complete and 3% materials are on site.
- Furniture, fixtures and equipment are 65% underway with 35% on site still to be installed.