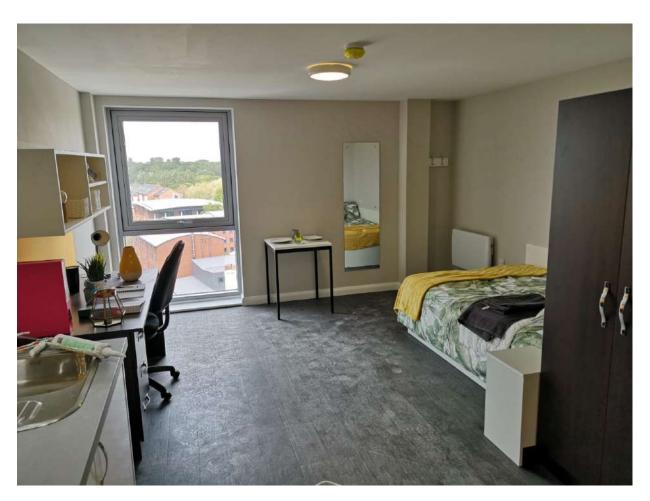

## **Works Progressed**

- Pictura cladding 99% installed with remaining 1% materials on site.
- Aluminium cladding is 99% complete with 1% materials on site.
- Low level roof works are now all but complete and roof is installed to 99% with 1% materials ready on site.
- Ground floor walls 99% installed with 1% remaining materials on site.
- Lift is 99% complete with commissioning ongoing.
- Internal partitions are now 100% installed.
- Ceilings are complete.
- Internal doors are 99% complete with rest of materials on site.
- Mechanical, electrical and plumbing works are 97% complete and 3% materials are on site.
- Furniture, fixtures and equipment are 65% underway with 35% on site still to be installed.