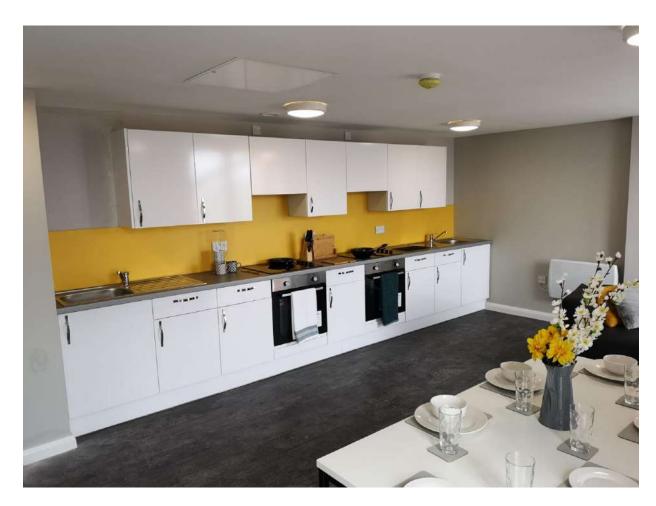

## One Islington Plaza Devon Street, Liverpool, L3 8HA

One Islington Plaza is fast approaching completion with most aspects of construction either complete or 99% installed. The internal partitions and ceilings have now been completed and key packages are progressing throughout the project such as mechanical, electrical and plumbing commissioning, furniture, kitchens and snagging.

## **Works Progressed**

- Pictura cladding 99% installed with remaining 1% materials on site.
- Aluminium cladding is 99% complete with 1% materials on site.
- Low level roof works are now all but complete and roof is installed to 99% with 1% materials ready on site.
- Ground floor walls 99% installed with 1% remaining materials on site.
- Lift is 99% complete with commissioning ongoing.
- Internal partitions are now 100% installed.
- Ceilings are complete.
- Internal doors are 99% complete with rest of materials on site.
- Mechanical, electrical and plumbing works are 97% complete and 3% materials are on site.
- Furniture, fixtures and equipment are 65% underway with 35% on site still to be installed.