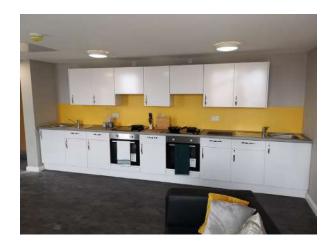

## One Islington Plaza Devon Street, Liverpool, L3 8HA

One Islington Plaza is fast approaching completion with most aspects of construction either complete or 99% installed. The internal partitions and ceilings have now been completed and key packages are progressing throughout the project such as mechanical, electrical and plumbing commissioning, furniture, kitchens and snagging.

## **Works Progressed**

- Pictura cladding 99% installed with remaining 1% materials on site.
- Aluminium cladding is 99% complete with 1% materials on site.
- Low level roof works are now all but complete and roof is installed to 99% with 1% materials ready on site.
- Ground floor walls 99% installed with 1% remaining materials on site.
- Lift is 99% complete with commissioning ongoing.
- Internal partitions are now 100% installed.
- Ceilings are complete.
- Internal doors are 99% complete with rest of materials on site.
- Mechanical, electrical and plumbing works are 97% complete and 3% materials are on site.
- Furniture, fixtures and equipment are 65% underway with 35% on site still to be installed.