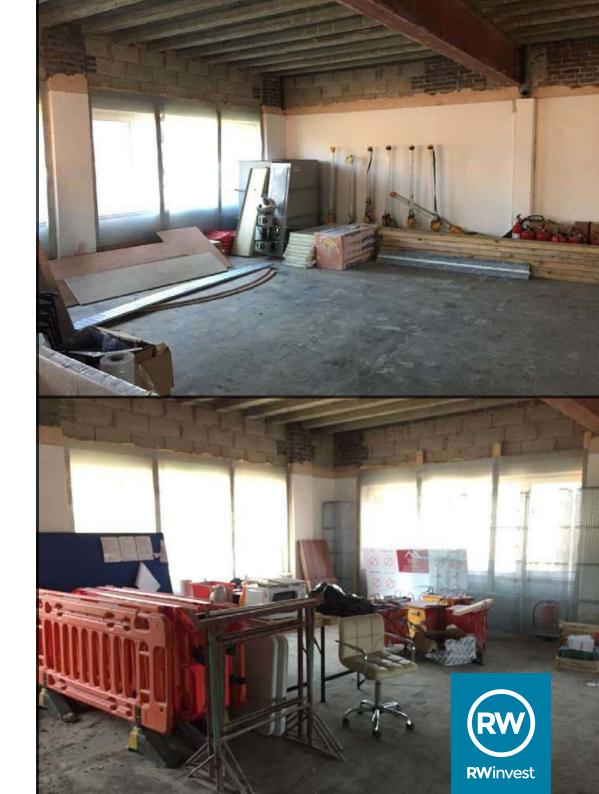

The first phase construction package is enabling works and includes internal drainage structural alterations and first fix activities.

Final costs are being confirmed.

The site set up and welfare facilities for Phase 1 works are complete.

A refurbishment and demolition intrusive asbestos survey has been carried out on the building. A small amount of asbestos was discovered and is now being removed.

Site surveys and instructive opening-up works have been carried out to allow technical design to progress.

Trial pits have been excavated and structural details have been submitted to allow for the removal of the internal staircase.

If you need any further information in the meantime, please call us at the following offices: