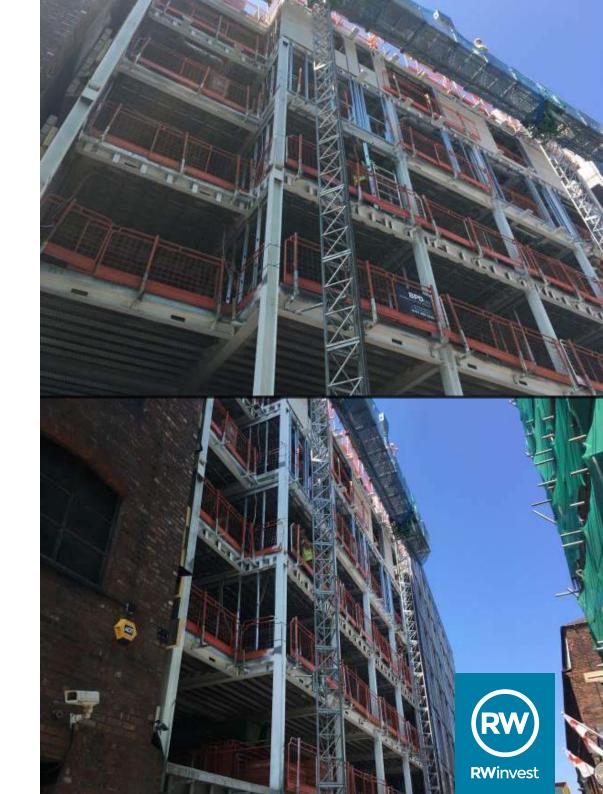

## L1 Studios 16 Fleet Street, Liverpool, L1 4AN

The L1 Studios construction update shows excellent progress on site with many tasks complete including the lift shaft and window frames up to the sixth floor. Many activities will continue to progress until complete across all floors of the development alongside the commencement of cladding installation.

## Whats New?

- External façade masonry is complete to level 2
- CP board is complete to level 7
- Window frames are complete to level 6
- Glazing installation has commenced
- Plasterboard partitions have commenced on floors 3 to 6
- Construction of the lift shaft is complete
- Construction of riser is complete
- Roof is at 75% completion
- Mechanical and electric first fix works are 75% complete