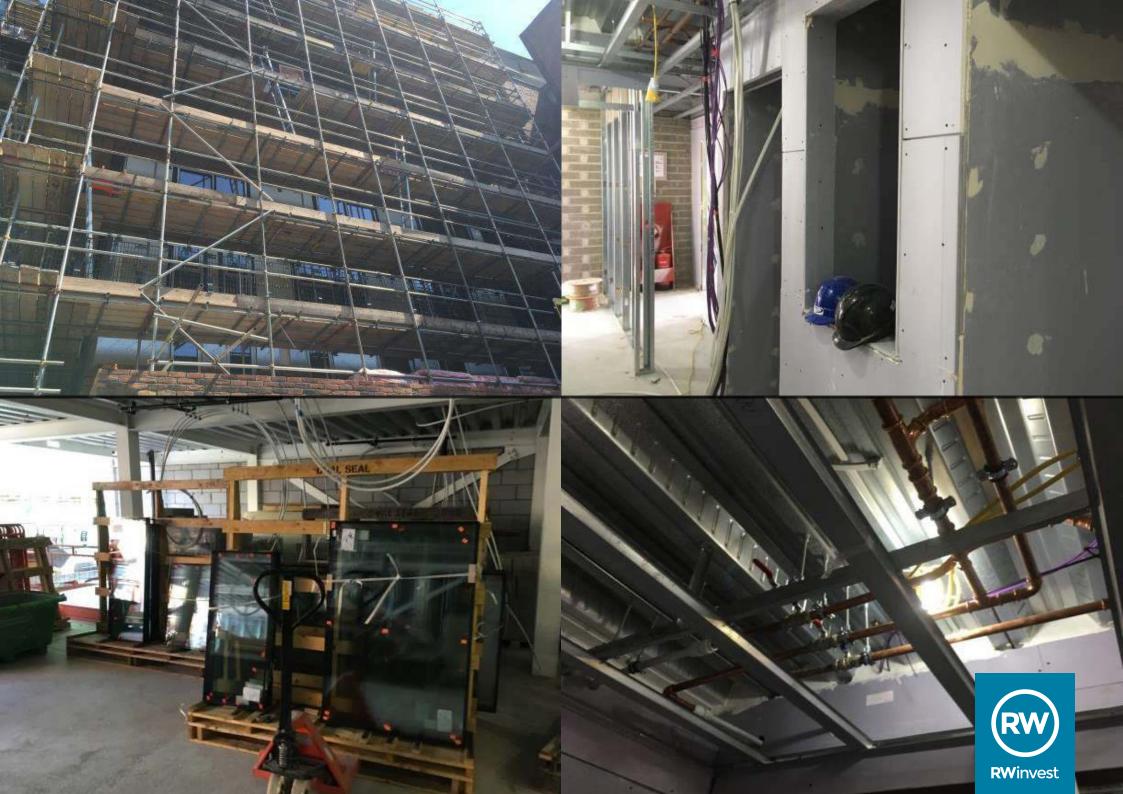

## Whats New?

- External façade masonry is complete to level 2
- CP board is complete to level 7
- Window frames are complete to level 6
- Glazing installation has commenced
- Plasterboard partitions have commenced on floors 3 to 6
- Construction of the lift shaft is complete
- Construction of riser is complete
- Roof is at 75% completion
- Mechanical and electric first fix works are 75% complete

## Whats Scheduled

- Commencement of cladding installation
- Progression of window installation
- Progression of façade masonry
- Progression of glazing installation
- Completion of mechanical and electrical first fix works on upper floors
- Completion of partitioning works on upper floors