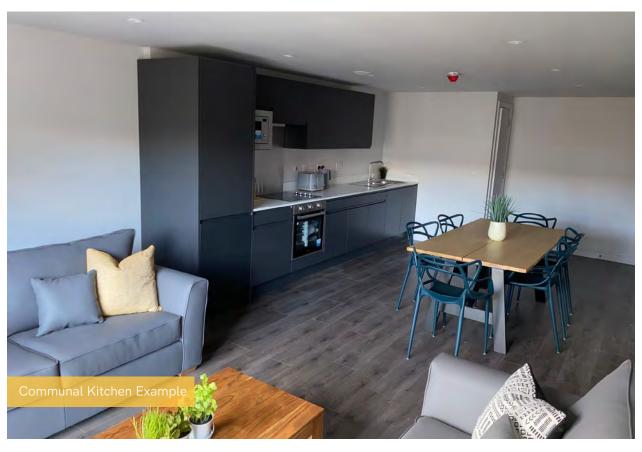

lift has been installed to 50%
- Partition wall installation is now 80% complete
- Apartment ceiling installation is 65% complete
- 1st fix plumbing and heating is 84% complete
- 2<sup>nd</sup> fix electrical is 49% complete, with plumbing and heating 28% progressed
- Kitchen units and appliances have been 37% installed so far
- Doorframes are 48% progressed
- Skirting and architrave are now 47% complete
- Wall and floor tiling are 33% progressed
- Carpet and floor finishes are nearly half way there
- Doors and ironmongery are 47% progressed thus far
- Decorations have been making progress and are 40% complete
- General fixtures and fittings have commenced

































## En Suite - Show Apartment





## En Suite - Show Apartment







## En Suite - Show Apartment





# Studio - Show Apartment





## Studio - Show Apartment





# Studio - Show Apartment