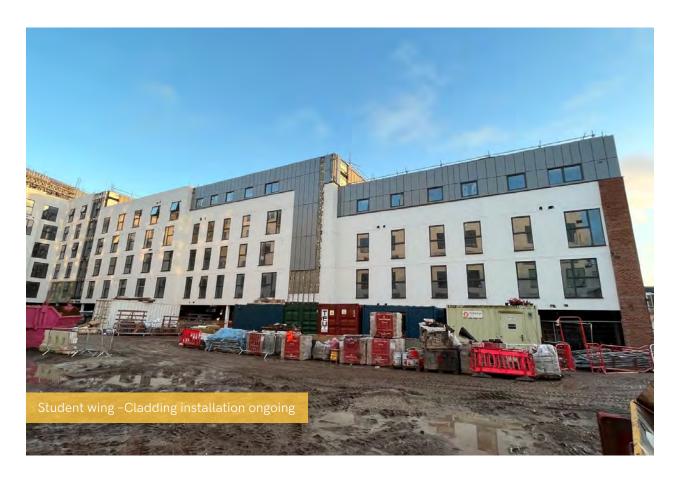

#### Summary of Works Progressed - Sub-Structure and Super Structure

- Retaining walls and concrete beam foundations are now 89% complete
- Underground drainage is 99% progressed
- Ground floor slab construction is 46% complete
- Scaffolding and mast climber access has achieved 99% progression so far
- Structural framework forming the external walls is 96% complete
- Development to the flat roof covering including balconies is 98% complete
- Weatherboarding is 96% complete
- External windows, doors and curtain walling have made significant progress and are 95% complete
- External wall insulation and render is now 98% progressed
- The Mansafe system is also 98% complete