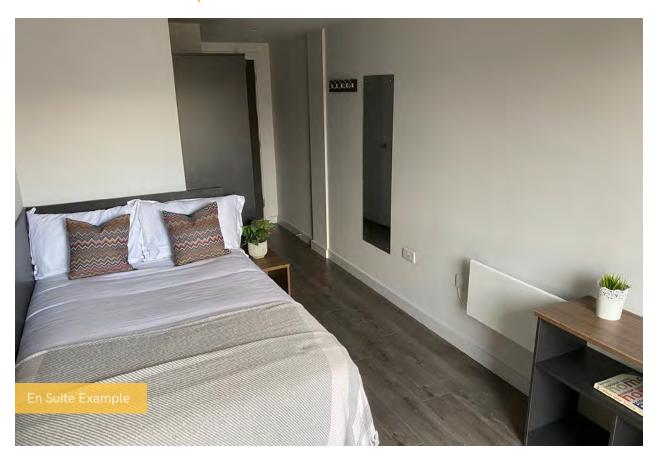

8% complete

#### Summary of Works Progressed - Internal Fit Out

- The lift has been installed to 50%
- Partition wall installation is now 80% complete
- Apartment ceiling installation is 65% complete
- 1st fix plumbing and heating is 84% complete
- 2<sup>nd</sup> fix electrical is 49% complete, with plumbing and heating 28% progressed
- Kitchen units and appliances have been 37% installed so far
- Doorframes are 48% progressed
- Skirting and architrave are now 47% complete
- Wall and floor tiling are 33% progressed
- Carpet and floor finishes are nearly half way there
- Doors and ironmongery are 47% progressed thus far
- Decorations have been making progress and are 40% complete
- General fixtures and fittings have commenced

































## En Suite - Show Apartment





## En Suite - Show Apartment







## En Suite - Show Apartment





# Studio - Show Apartment





## Studio - Show Apartment





# Studio - Show Apartment