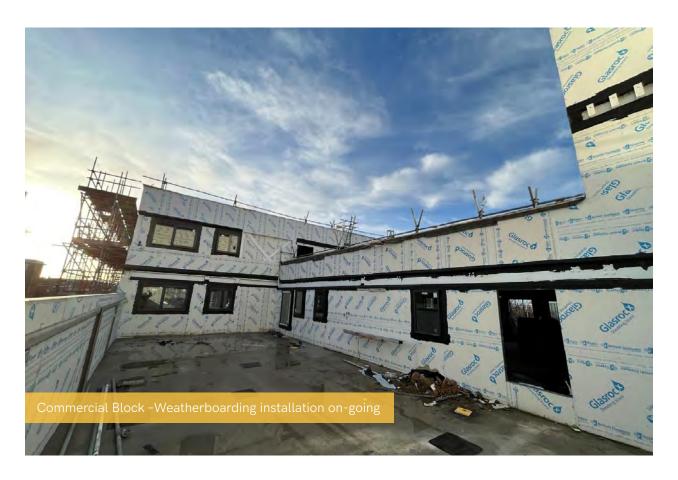

#### January 2023

Underground drainage approaches completion at ELEMENT – The Quarter, as well as weatherboarding, the flat roof covering, scaffolding and other sub-structure and superstructure works.

Internally, huge progress has been made to  $2^{nd}$  fix electrical works, apartment ceilings and doors and ironmongery. General fixtures and fittings have also commenced during the period.

#### Summary of Works Progressed - Sub-Structure and Super Structure

- Retaining walls and concrete beam foundations are now 89% complete
- Underground drainage is 99% progressed
- Ground floor slab construction is 46% complete
- Scaffolding and mast climber access has achieved 99% progression so far
- Structural framework forming the external walls is 96% complete
- Development to the flat roof covering including balconies is 98% complete
- Weatherboarding is 96% complete
- External windows, doors and curtain walling have made significant progress and are 95% complete
- External wall insulation and render is now 98% progressed
- The Mansafe system is also 98% complete