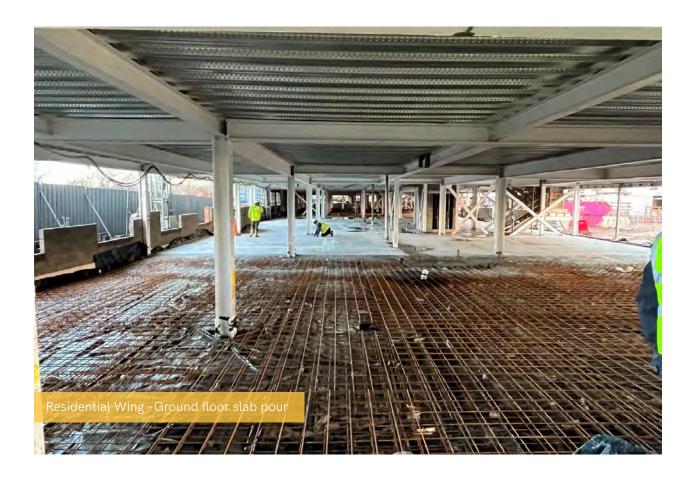

#### Summary of Works Progressed - Sub-Structure and Super Structure

- Retaining walls and concrete beam foundations are now 89% complete
- Underground drainage is 99% progressed
- Ground floor slab construction is 46% complete
- Scaffolding and mast climber access has achieved 99% progression so far
- Structural framework forming the external walls is 96% complete
- Development to the flat roof covering including balconies is 98% complete
- Weatherboarding is 96% complete
- External windows, doors and curtain walling have made significant progress and are 95% complete
- External wall insulation and render is now 98% progressed
- The Mansafe system is also 98% complete