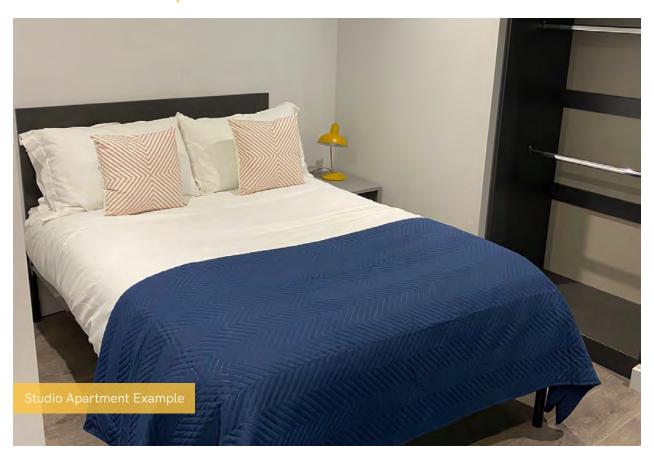

%
- Partition wall installation is now 80% complete
- Apartment ceiling installation is 65% complete
- 1st fix plumbing and heating is 84% complete
- 2<sup>nd</sup> fix electrical is 49% complete, with plumbing and heating 28% progressed
- Kitchen units and appliances have been 37% installed so far
- Doorframes are 48% progressed
- Skirting and architrave are now 47% complete
- Wall and floor tiling are 33% progressed
- Carpet and floor finishes are nearly half way there
- Doors and ironmongery are 47% progressed thus far
- Decorations have been making progress and are 40% complete
- General fixtures and fittings have commenced

































## En Suite - Show Apartment





## En Suite - Show Apartment







## En Suite - Show Apartment





# Studio - Show Apartment





## Studio - Show Apartment





# Studio - Show Apartment