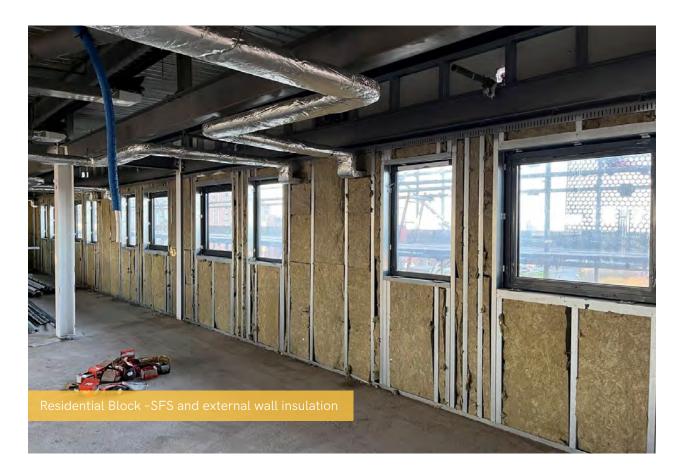

#### Summary of Works Progressed - Sub-Structure and Super Structure

- Retaining walls and concrete beam foundations are now 89% complete
- Underground drainage is 99% progressed
- Ground floor slab construction is 46% complete
- Scaffolding and mast climber access has achieved 99% progression so far
- Structural framework forming the external walls is 96% complete
- Development to the flat roof covering including balconies is 98% complete
- Weatherboarding is 96% complete
- External windows, doors and curtain walling have made significant progress and are 95% complete
- External wall insulation and render is now 98% progressed
- The Mansafe system is also 98% complete