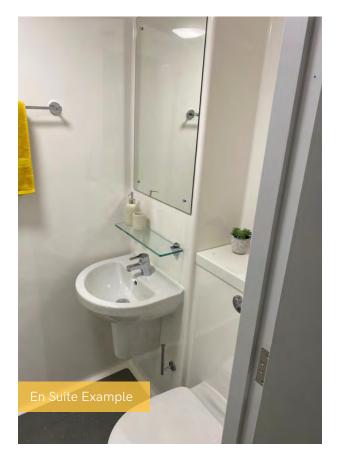

rogressed - Internal Fit Out

- The lift has been installed to 50%
- Partition wall installation is now 80% complete
- Apartment ceiling installation is 65% complete
- 1st fix plumbing and heating is 84% complete
- 2<sup>nd</sup> fix electrical is 49% complete, with plumbing and heating 28% progressed
- Kitchen units and appliances have been 37% installed so far
- Doorframes are 48% progressed
- Skirting and architrave are now 47% complete
- Wall and floor tiling are 33% progressed
- Carpet and floor finishes are nearly half way there
- Doors and ironmongery are 47% progressed thus far
- Decorations have been making progress and are 40% complete
- General fixtures and fittings have commenced

































## En Suite - Show Apartment





## En Suite - Show Apartment







## En Suite - Show Apartment





# Studio - Show Apartment





## Studio - Show Apartment





# Studio - Show Apartment