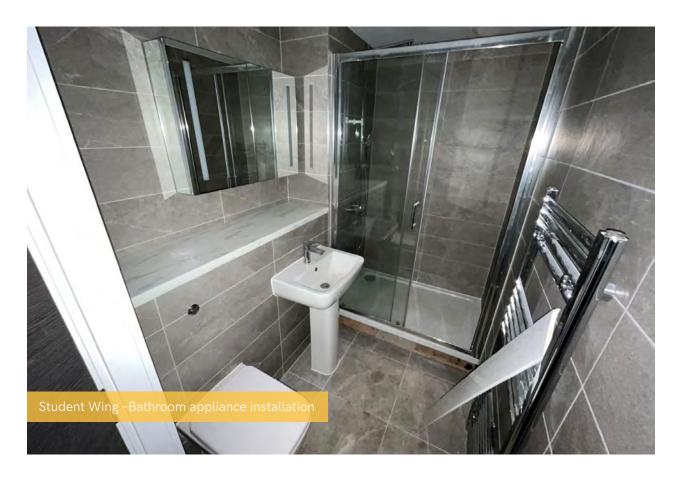

#### Summary of Works Progressed - Internal Fit Out

- The lift has been installed to 50%
- Partition wall installation is now 80% complete
- Apartment ceiling installation is 65% complete
- 1st fix plumbing and heating is 84% complete
- 2<sup>nd</sup> fix electrical is 49% complete, with plumbing and heating 28% progressed
- Kitchen units and appliances have been 37% installed so far
- Doorframes are 48% progressed
- Skirting and architrave are now 47% complete
- Wall and floor tiling are 33% progressed
- Carpet and floor finishes are nearly half way there
- Doors and ironmongery are 47% progressed thus far
- Decorations have been making progress and are 40% complete
- General fixtures and fittings have commenced