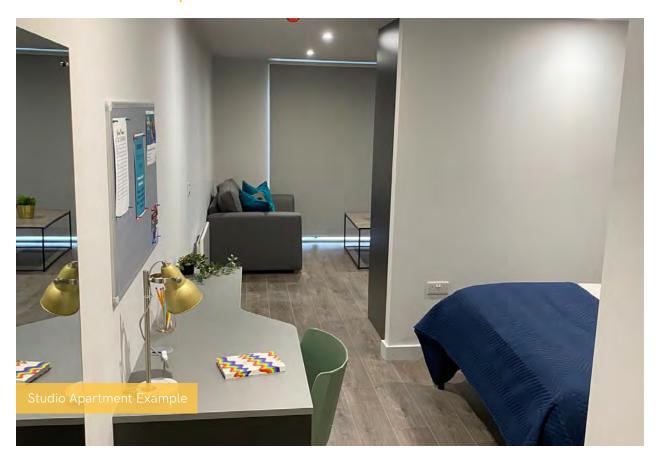

is now 80% complete
- Apartment ceiling installation is 65% complete
- 1st fix plumbing and heating is 84% complete
- 2<sup>nd</sup> fix electrical is 49% complete, with plumbing and heating 28% progressed
- Kitchen units and appliances have been 37% installed so far
- Doorframes are 48% progressed
- Skirting and architrave are now 47% complete
- Wall and floor tiling are 33% progressed
- Carpet and floor finishes are nearly half way there
- Doors and ironmongery are 47% progressed thus far
- Decorations have been making progress and are 40% complete
- General fixtures and fittings have commenced

































## En Suite - Show Apartment





## En Suite - Show Apartment







## En Suite - Show Apartment





# Studio - Show Apartment





## Studio - Show Apartment





# Studio - Show Apartment