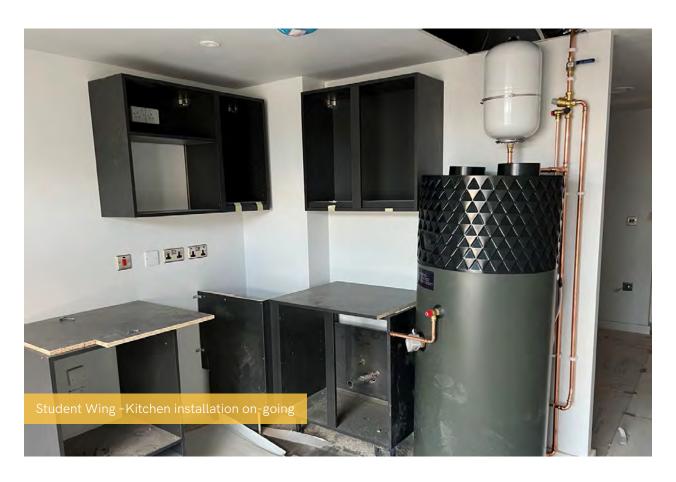

#### January 2023

Underground drainage approaches completion at ELEMENT – The Quarter, as well as weatherboarding, the flat roof covering, scaffolding and other sub-structure and superstructure works.

Internally, huge progress has been made to  $2^{nd}$  fix electrical works, apartment ceilings and doors and ironmongery. General fixtures and fittings have also commenced during the period.

#### Summary of Works Progressed - Internal Fit Out

- The lift has been installed to 50%
- Partition wall installation is now 80% complete
- Apartment ceiling installation is 65% complete
- 1st fix plumbing and heating is 84% complete
- 2<sup>nd</sup> fix electrical is 49% complete, with plumbing and heating 28% progressed
- Kitchen units and appliances have been 37% installed so far
- Doorframes are 48% progressed
- Skirting and architrave are now 47% complete
- Wall and floor tiling are 33% progressed
- Carpet and floor finishes are nearly half way there
- Doors and ironmongery are 47% progressed thus far
- Decorations have been making progress and are 40% complete
- General fixtures and fittings have commenced