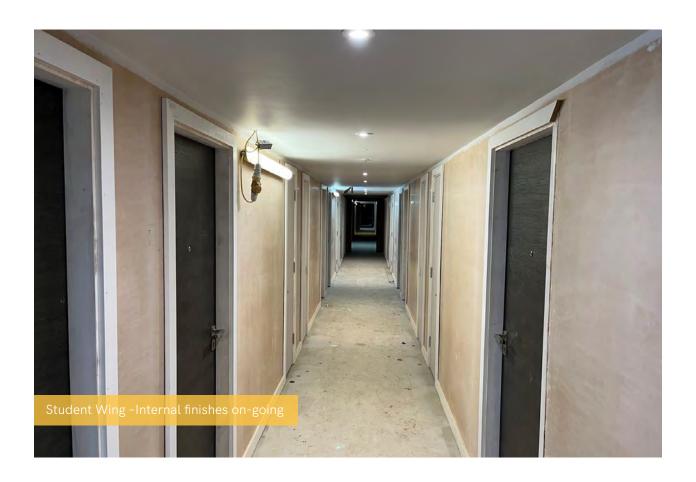

#### Summary of Works Progressed - Internal Fit Out

- The lift has been installed to 50%
- Partition wall installation is now 80% complete
- Apartment ceiling installation is 65% complete
- 1st fix plumbing and heating is 84% complete
- 2<sup>nd</sup> fix electrical is 49% complete, with plumbing and heating 28% progressed
- Kitchen units and appliances have been 37% installed so far
- Doorframes are 48% progressed
- Skirting and architrave are now 47% complete
- Wall and floor tiling are 33% progressed
- Carpet and floor finishes are nearly half way there
- Doors and ironmongery are 47% progressed thus far
- Decorations have been making progress and are 40% complete
- General fixtures and fittings have commenced