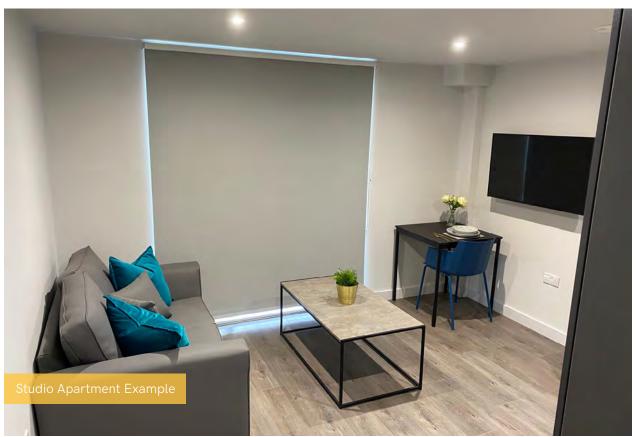

now 80% complete
- Apartment ceiling installation is 65% complete
- 1st fix plumbing and heating is 84% complete
- 2<sup>nd</sup> fix electrical is 49% complete, with plumbing and heating 28% progressed
- Kitchen units and appliances have been 37% installed so far
- Doorframes are 48% progressed
- Skirting and architrave are now 47% complete
- Wall and floor tiling are 33% progressed
- Carpet and floor finishes are nearly half way there
- Doors and ironmongery are 47% progressed thus far
- Decorations have been making progress and are 40% complete
- General fixtures and fittings have commenced

































## En Suite - Show Apartment





## En Suite - Show Apartment







## En Suite - Show Apartment





# Studio - Show Apartment





## Studio - Show Apartment





# Studio - Show Apartment