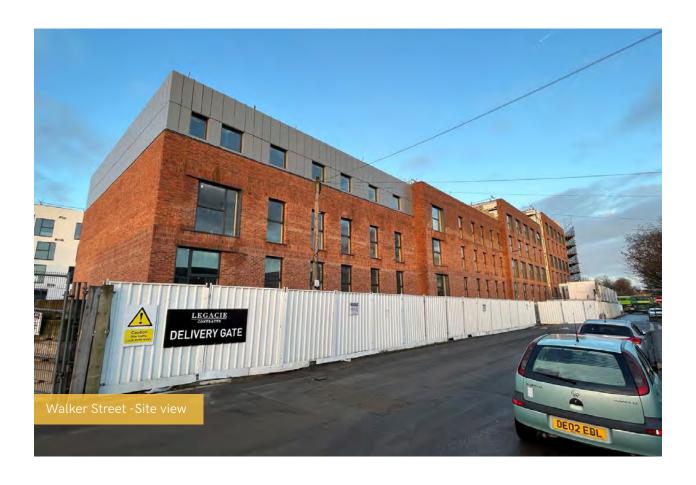

#### January 2023

Underground drainage approaches completion at ELEMENT – The Quarter, as well as weatherboarding, the flat roof covering, scaffolding and other sub-structure and superstructure works.

Internally, huge progress has been made to  $2^{nd}$  fix electrical works, apartment ceilings and doors and ironmongery. General fixtures and fittings have also commenced during the period.

#### Summary of Works Progressed - Sub-Structure and Super Structure

- Retaining walls and concrete beam foundations are now 89% complete
- Underground drainage is 99% progressed
- Ground floor slab construction is 46% complete
- Scaffolding and mast climber access has achieved 99% progression so far
- Structural framework forming the external walls is 96% complete
- Development to the flat roof covering including balconies is 98% complete
- Weatherboarding is 96% complete
- External windows, doors and curtain walling have made significant progress and are 95% complete
- External wall insulation and render is now 98% progressed
- The Mansafe system is also 98% complete