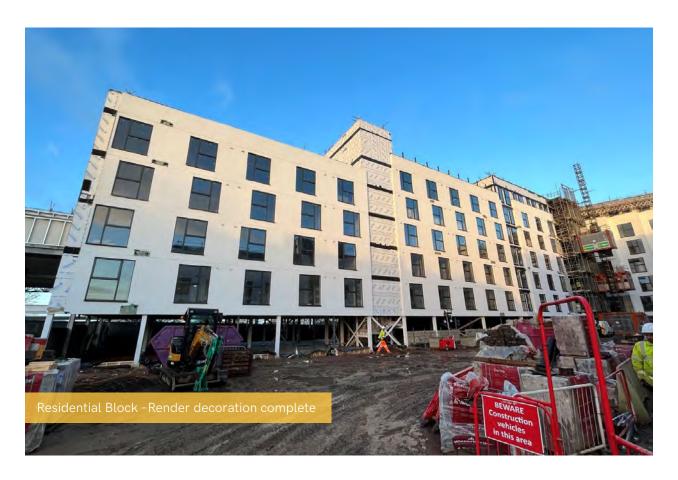

#### Summary of Works Progressed - Sub-Structure and Super Structure

- Retaining walls and concrete beam foundations are now 89% complete
- Underground drainage is 99% progressed
- Ground floor slab construction is 46% complete
- Scaffolding and mast climber access has achieved 99% progression so far
- Structural framework forming the external walls is 96% complete
- Development to the flat roof covering including balconies is 98% complete
- Weatherboarding is 96% complete
- External windows, doors and curtain walling have made significant progress and are 95% complete
- External wall insulation and render is now 98% progressed
- The Mansafe system is also 98% complete