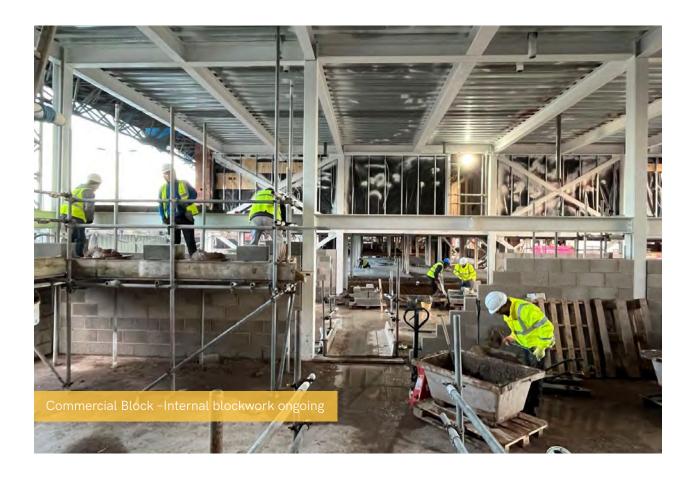

#### Summary of Works Progressed - Sub-Structure and Super Structure

- Retaining walls and concrete beam foundations are now 89% complete
- Underground drainage is 99% progressed
- Ground floor slab construction is 46% complete
- Scaffolding and mast climber access has achieved 99% progression so far
- Structural framework forming the external walls is 96% complete
- Development to the flat roof covering including balconies is 98% complete
- Weatherboarding is 96% complete
- External windows, doors and curtain walling have made significant progress and are 95% complete
- External wall insulation and render is now 98% progressed
- The Mansafe system is also 98% complete