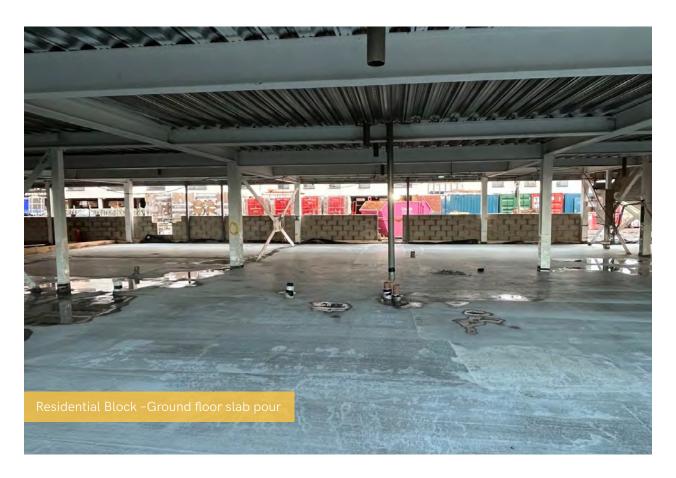

#### Summary of Works Progressed - Sub-Structure and Super Structure

- Retaining walls and concrete beam foundations are now 89% complete
- Underground drainage is 99% progressed
- Ground floor slab construction is 46% complete
- Scaffolding and mast climber access has achieved 99% progression so far
- Structural framework forming the external walls is 96% complete
- Development to the flat roof covering including balconies is 98% complete
- Weatherboarding is 96% complete
- External windows, doors and curtain walling have made significant progress and are 95% complete
- External wall insulation and render is now 98% progressed
- The Mansafe system is also 98% complete