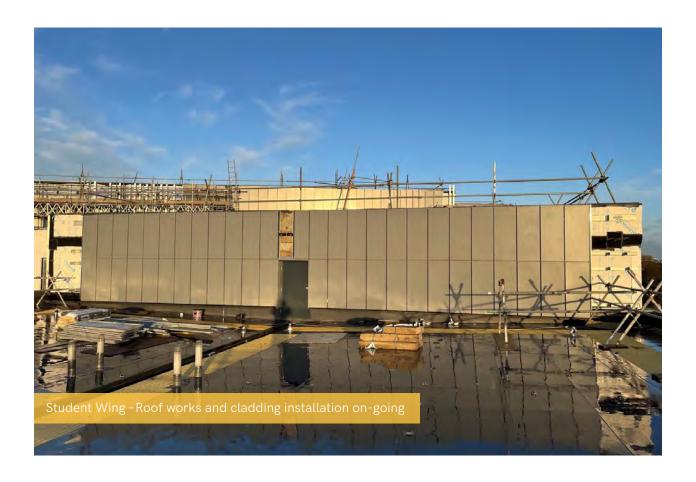

#### Summary of Works Progressed - Sub-Structure and Super Structure

- Retaining walls and concrete beam foundations are now 89% complete
- Underground drainage is 99% progressed
- Ground floor slab construction is 46% complete
- Scaffolding and mast climber access has achieved 99% progression so far
- Structural framework forming the external walls is 96% complete
- Development to the flat roof covering including balconies is 98% complete
- Weatherboarding is 96% complete
- External windows, doors and curtain walling have made significant progress and are 95% complete
- External wall insulation and render is now 98% progressed
- The Mansafe system is also 98% complete