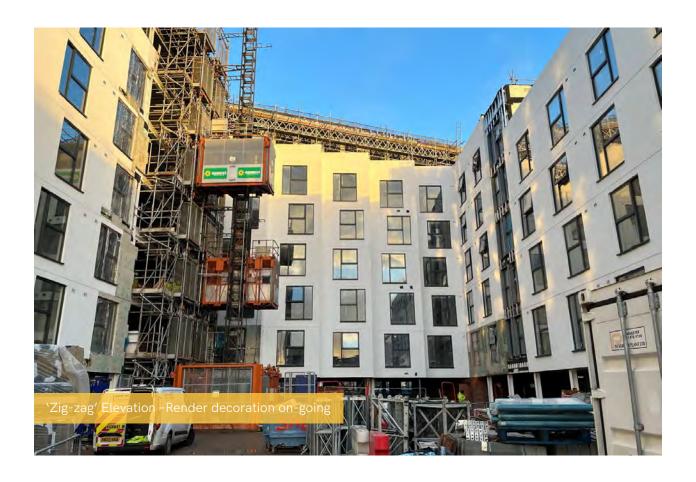

#### Summary of Works Progressed - Sub-Structure and Super Structure

- Retaining walls and concrete beam foundations are now 89% complete
- Underground drainage is 99% progressed
- Ground floor slab construction is 46% complete
- Scaffolding and mast climber access has achieved 99% progression so far
- Structural framework forming the external walls is 96% complete
- Development to the flat roof covering including balconies is 98% complete
- Weatherboarding is 96% complete
- External windows, doors and curtain walling have made significant progress and are 95% complete
- External wall insulation and render is now 98% progressed
- The Mansafe system is also 98% complete