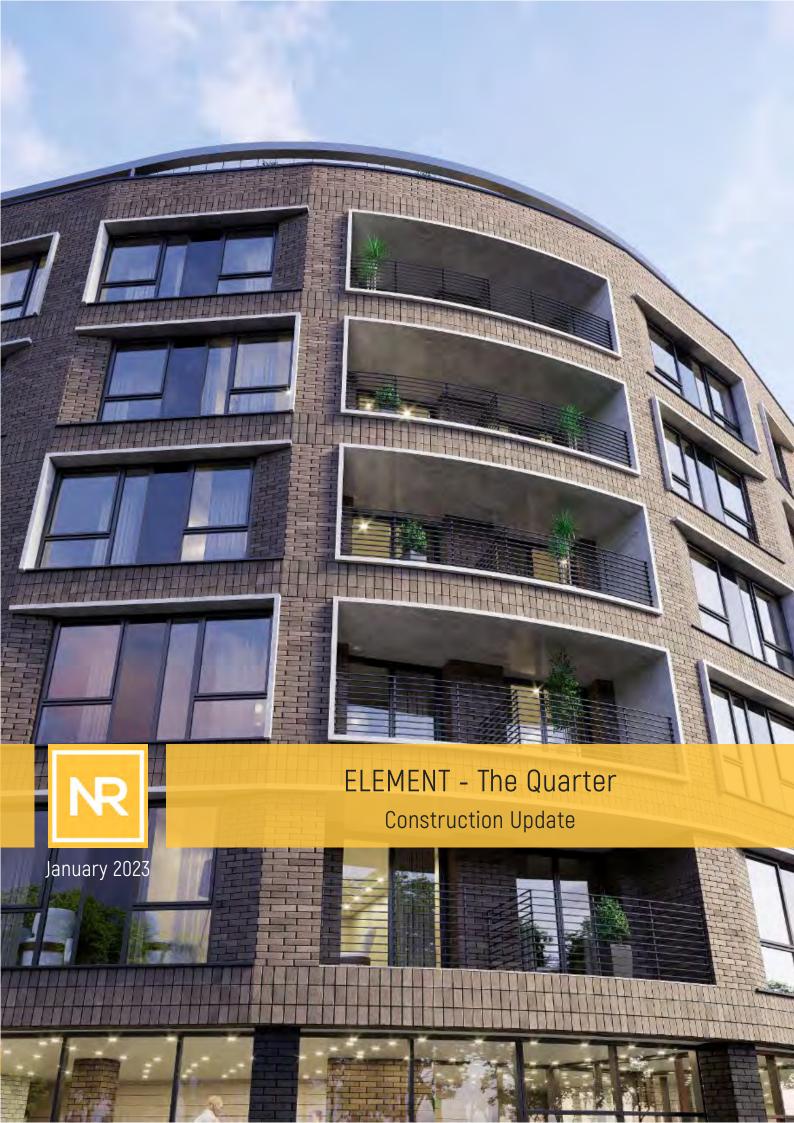

#### January 2023

Underground drainage approaches completion at ELEMENT – The Quarter, as well as weatherboarding, the flat roof covering, scaffolding and other sub-structure and superstructure works.

Internally, huge progress has been made to  $2^{nd}$  fix electrical works, apartment ceilings and doors and ironmongery. General fixtures and fittings have also commenced during the period.

#### Summary of Works Progressed - Sub-Structure and Super Structure

- Retaining walls and concrete beam foundations are now 89% complete
- Underground drainage is 99% progressed
- Ground floor slab construction is 46% complete
- Scaffolding and mast climber access has achieved 99% progression so far
- Structural framework forming the external walls is 96% complete
- Development to the flat roof covering including balconies is 98% complete
- Weatherboarding is 96% complete
- External windows, doors and curtain walling have made significant progress and are 95% complete
- External wall insulation and render is now 98% progressed
- The Mansafe system is also 98% complete