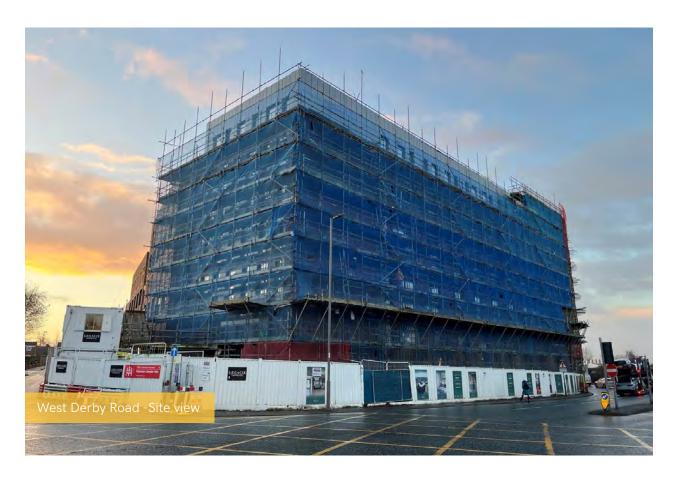

#### January 2023

Underground drainage approaches completion at ELEMENT – The Quarter, as well as weatherboarding, the flat roof covering, scaffolding and other sub-structure and superstructure works.

Internally, huge progress has been made to  $2^{nd}$  fix electrical works, apartment ceilings and doors and ironmongery. General fixtures and fittings have also commenced during the period.

#### Summary of Works Progressed - Sub-Structure and Super Structure

- Retaining walls and concrete beam foundations are now 89% complete
- Underground drainage is 99% progressed
- Ground floor slab construction is 46% complete
- Scaffolding and mast climber access has achieved 99% progression so far
- Structural framework forming the external walls is 96% complete
- Development to the flat roof covering including balconies is 98% complete
- Weatherboarding is 96% complete
- External windows, doors and curtain walling have made significant progress and are 95% complete
- External wall insulation and render is now 98% progressed
- The Mansafe system is also 98% complete