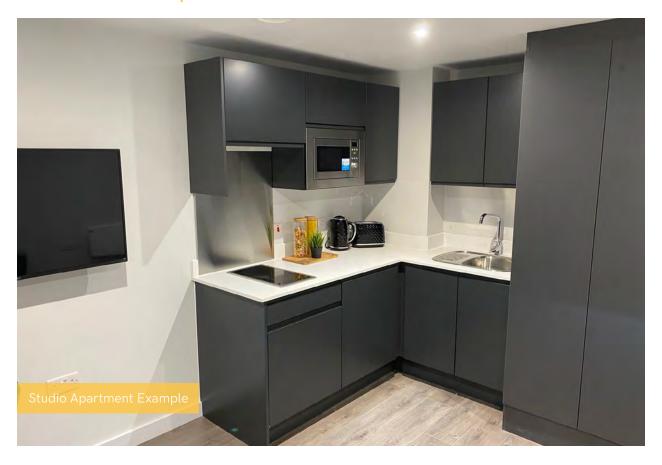

ceiling installation is 65% complete
- 1st fix plumbing and heating is 84% complete
- 2<sup>nd</sup> fix electrical is 49% complete, with plumbing and heating 28% progressed
- Kitchen units and appliances have been 37% installed so far
- Doorframes are 48% progressed
- Skirting and architrave are now 47% complete
- Wall and floor tiling are 33% progressed
- Carpet and floor finishes are nearly half way there
- Doors and ironmongery are 47% progressed thus far
- Decorations have been making progress and are 40% complete
- General fixtures and fittings have commenced

































## En Suite - Show Apartment





## En Suite - Show Apartment







## En Suite - Show Apartment





# Studio - Show Apartment





## Studio - Show Apartment





# Studio - Show Apartment