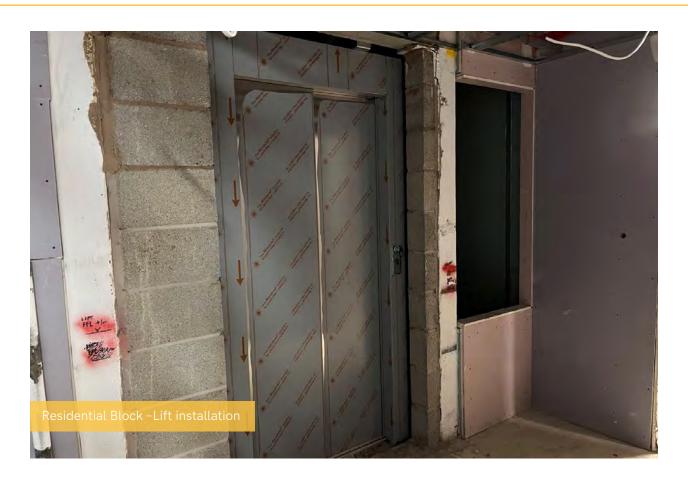

#### Summary of Works Progressed - Internal Fit Out

- The lift has been installed to 50%
- Partition wall installation is now 80% complete
- Apartment ceiling installation is 65% complete
- 1st fix plumbing and heating is 84% complete
- 2<sup>nd</sup> fix electrical is 49% complete, with plumbing and heating 28% progressed
- Kitchen units and appliances have been 37% installed so far
- Doorframes are 48% progressed
- Skirting and architrave are now 47% complete
- Wall and floor tiling are 33% progressed
- Carpet and floor finishes are nearly half way there
- Doors and ironmongery are 47% progressed thus far
- Decorations have been making progress and are 40% complete
- General fixtures and fittings have commenced