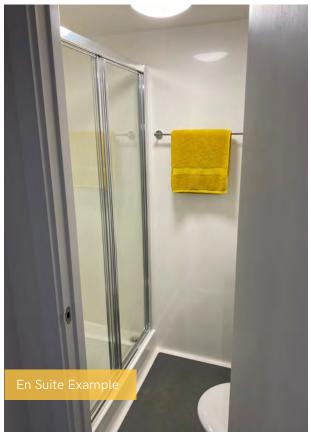

gressed - Internal Fit Out

- The lift has been installed to 50%
- Partition wall installation is now 80% complete
- Apartment ceiling installation is 65% complete
- 1st fix plumbing and heating is 84% complete
- 2<sup>nd</sup> fix electrical is 49% complete, with plumbing and heating 28% progressed
- Kitchen units and appliances have been 37% installed so far
- Doorframes are 48% progressed
- Skirting and architrave are now 47% complete
- Wall and floor tiling are 33% progressed
- Carpet and floor finishes are nearly half way there
- Doors and ironmongery are 47% progressed thus far
- Decorations have been making progress and are 40% complete
- General fixtures and fittings have commenced

































## En Suite - Show Apartment





## En Suite - Show Apartment







## En Suite - Show Apartment





# Studio - Show Apartment





## Studio - Show Apartment





# Studio - Show Apartment