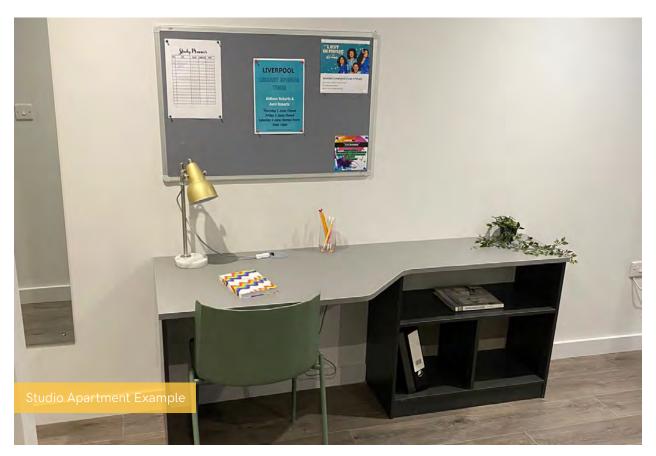

- Partition wall installation is now 80% complete
- Apartment ceiling installation is 65% complete
- 1st fix plumbing and heating is 84% complete
- 2<sup>nd</sup> fix electrical is 49% complete, with plumbing and heating 28% progressed
- Kitchen units and appliances have been 37% installed so far
- Doorframes are 48% progressed
- Skirting and architrave are now 47% complete
- Wall and floor tiling are 33% progressed
- Carpet and floor finishes are nearly half way there
- Doors and ironmongery are 47% progressed thus far
- Decorations have been making progress and are 40% complete
- General fixtures and fittings have commenced

































## En Suite - Show Apartment





## En Suite - Show Apartment







## En Suite - Show Apartment





# Studio - Show Apartment





## Studio - Show Apartment





# Studio - Show Apartment