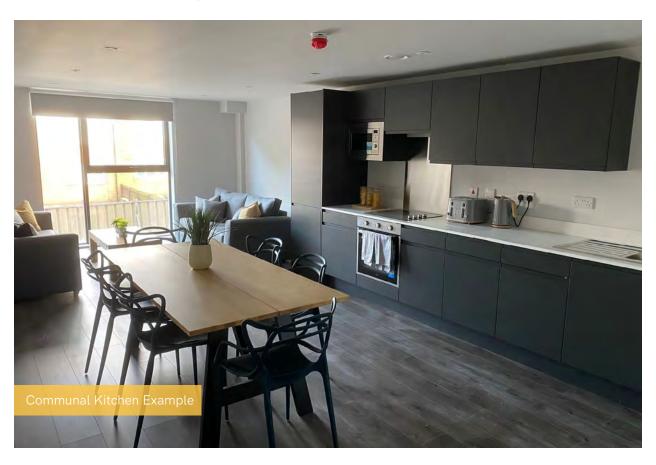

e lift has been installed to 50%
- Partition wall installation is now 80% complete
- Apartment ceiling installation is 65% complete
- 1st fix plumbing and heating is 84% complete
- 2<sup>nd</sup> fix electrical is 49% complete, with plumbing and heating 28% progressed
- Kitchen units and appliances have been 37% installed so far
- Doorframes are 48% progressed
- Skirting and architrave are now 47% complete
- Wall and floor tiling are 33% progressed
- Carpet and floor finishes are nearly half way there
- Doors and ironmongery are 47% progressed thus far
- Decorations have been making progress and are 40% complete
- General fixtures and fittings have commenced

































## En Suite - Show Apartment





## En Suite - Show Apartment







## En Suite - Show Apartment





# Studio - Show Apartment





## Studio - Show Apartment





# Studio - Show Apartment