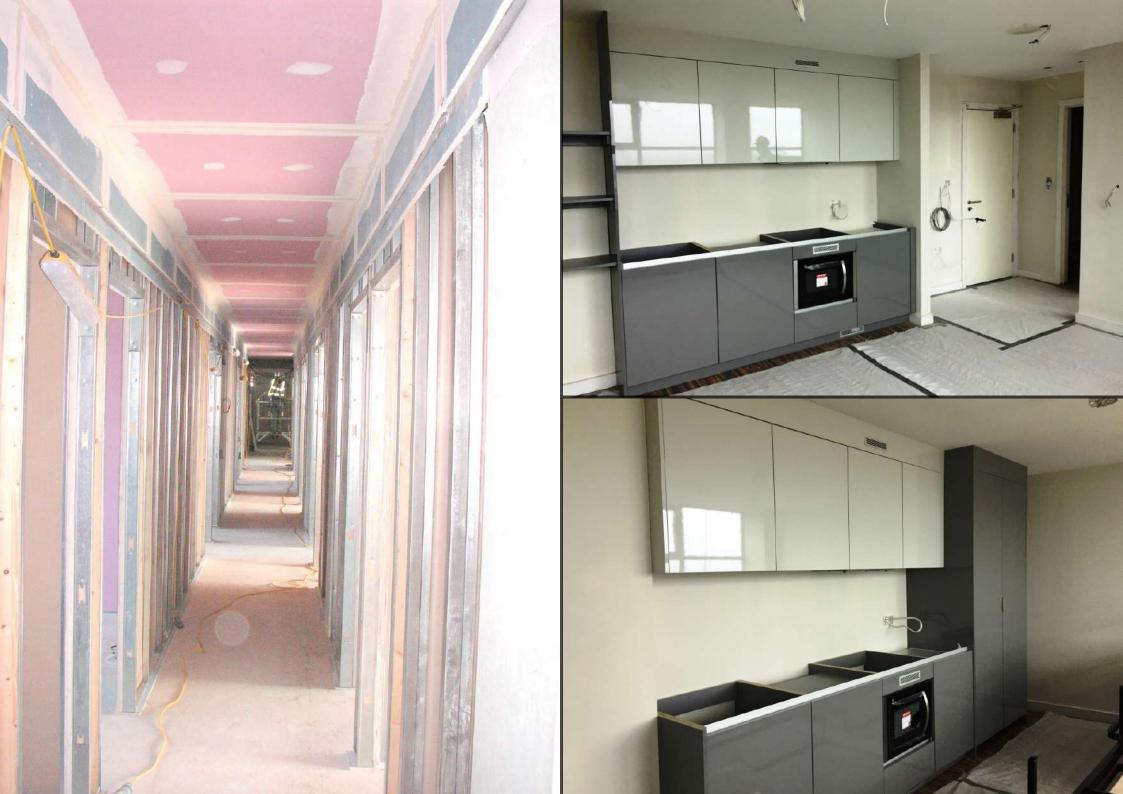

Installation of the fitted furniture has commenced and is partially complete on floors 10 to 15.

New procurement for window installation has been set up for installation.

Partition walls and ceilings are progressing well above the 4th floor and first fix is complete from 1st to 4th.

Installation of 2nd and final fix mechanical and electrical services is well advanced in the corridors and communal areas and individual apartments on 15th to 4th floors.

Works to plant rooms are progressing well.