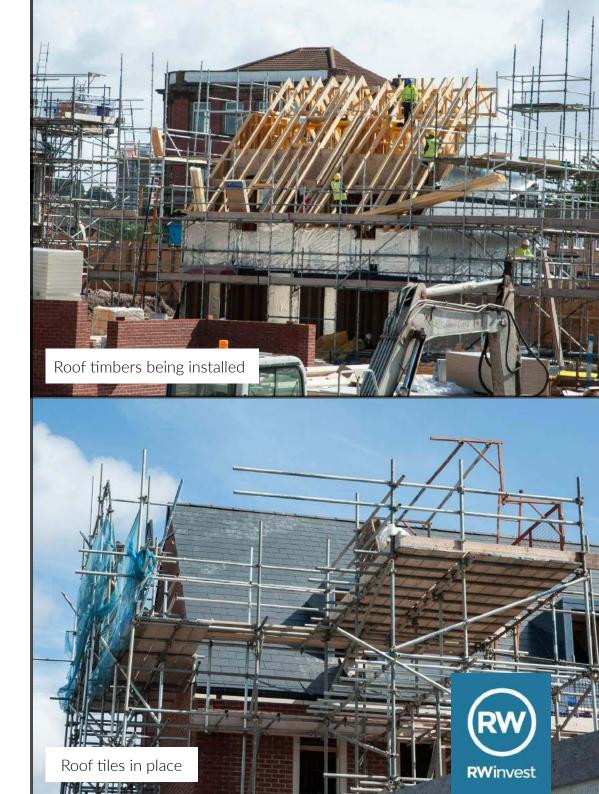

## **City Residence** City Residence, Liverpool, L5 2PY

Currently on target for all properties to be completed as per schedule

- Plots are at varying stages from having the roof timbers installed to being plastered:
- Plots 1 8 are currently at the first fix stage with joiners.
  Plumbers and electricians will be starting on these units next week once plots 9 -16 are completed
- Plots 9 16 are currently at the first fix stage with plumbers & electricians. Plasterers will be starting on these units next week
- Plots 17 21 now have roof timbers which are nearly completed and roof tilers will be starting next week
- Plots 22-25 will have the roof timbers installed from next week and the roof tilers are to follow the week after
- Plots 26 28 now have roof timbers which are nearly completed and roof tilers will be starting next week
- Plots 29 30 have seen the start of the roof tiling and plan to see the first fix joiners starting next week