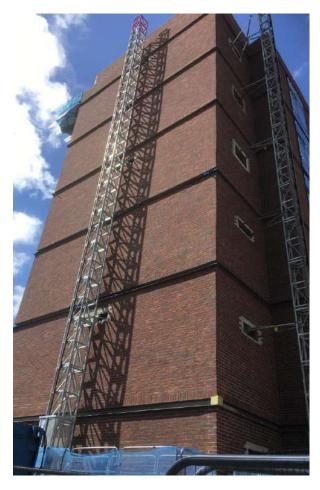

## Crosby Gardens Crosby Road North, Liverpool, L22 0NY

At Crosby Gardens, the latest construction update reveals excellent progress across various aspects of the build. Mechanical and electrical installation has progressed whilst the windows are now 75% installed. Kitchens and appliances continue to be installed throughout the development and the additional units to the roof of phase 1 are progressing well, with now a quarter of the units completed.

## **Works Progressed**

- 1st fix mechanical and electrical installation 85% complete.
- 2nd fix mechanical and electrical installation 40% complete.
- Internal partitions 85% installed.
- Window installation 75% complete with the final windows being installed upon the removal of the mast climber.
- Firefighting lift installed to 70%.
- Sanitaryware installation 45% complete.
- Envelope installation 80% complete.
- Decorations are 50% complete.
- Kitchens and appliances have been 20% installed.
- Additional units to the roof of phase 1 are 25% complete.