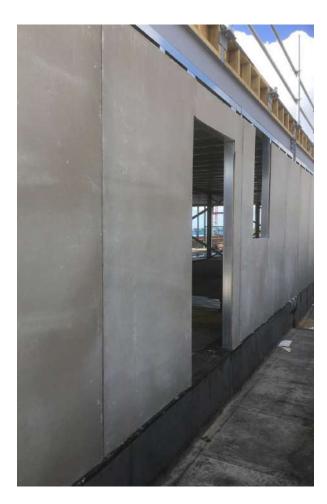

## **Works Progressed**

- 1st fix mechanical and electrical installation 85% complete.
- 2nd fix mechanical and electrical installation 40% complete.
- Internal partitions 85% installed.
- Window installation 75% complete with the final windows being installed upon the removal of the mast climber.
- Firefighting lift installed to 70%.
- Sanitaryware installation 45% complete.
- Envelope installation 80% complete.
- Decorations are 50% complete.
- Kitchens and appliances have been 20% installed.
- Additional units to the roof of phase 1 are 25% complete.