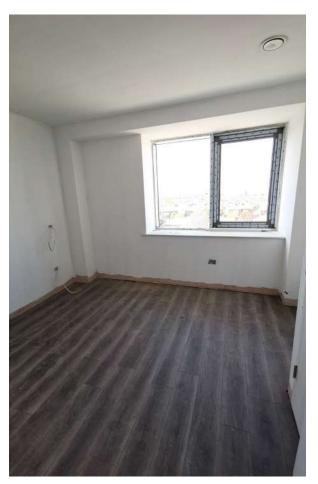

## **Works Progressed**

- 1st fix mechanical and electrical installation 85% complete.
- 2nd fix mechanical and electrical installation 40% complete.
- Internal partitions 85% installed.
- Window installation 75% complete with the final windows being installed upon the removal of the mast climber.
- Firefighting lift installed to 70%.
- Sanitaryware installation 45% complete.
- Envelope installation 80% complete.
- Decorations are 50% complete.
- Kitchens and appliances have been 20% installed.
- Additional units to the roof of phase 1 are 25% complete.