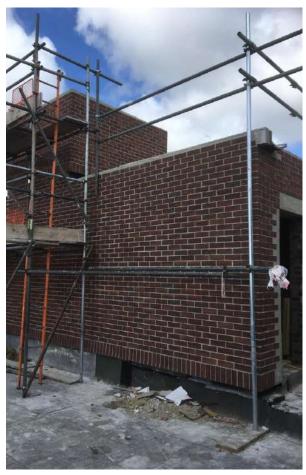

## Crosby Gardens Crosby Road North, Liverpool, L22 0NY

At Crosby Gardens, the latest construction update reveals excellent progress across various aspects of the build. Mechanical and electrical installation has progressed whilst the windows are now 75% installed. Kitchens and appliances continue to be installed throughout the development and the additional units to the roof of phase 1 are progressing well, with now a quarter of the units completed.

## **Works Progressed**

- 1st fix mechanical and electrical installation 85% complete.
- 2nd fix mechanical and electrical installation 40% complete.
- Internal partitions 85% installed.
- Window installation 75% complete with the final windows being installed upon the removal of the mast climber.
- Firefighting lift installed to 70%.
- Sanitaryware installation 45% complete.
- Envelope installation 80% complete.
- Decorations are 50% complete.
- Kitchens and appliances have been 20% installed.
- Additional units to the roof of phase 1 are 25% complete.