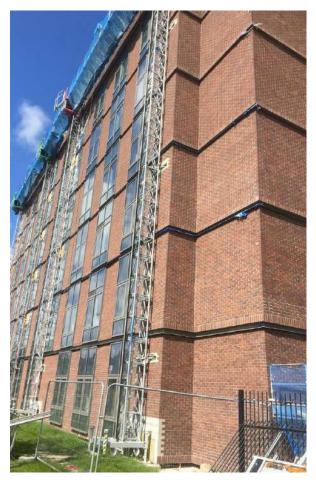

## Crosby Gardens Crosby Road North, Liverpool, L22 0NY

At Crosby Gardens, the latest construction update reveals excellent progress across various aspects of the build. Mechanical and electrical installation has progressed whilst the windows are now 75% installed. Kitchens and appliances continue to be installed throughout the development and the additional units to the roof of phase 1 are progressing well, with now a quarter of the units completed.

## **Works Progressed**

- 1st fix mechanical and electrical installation 85% complete.
- 2nd fix mechanical and electrical installation 40% complete.
- Internal partitions 85% installed.
- Window installation 75% complete with the final windows being installed upon the removal of the mast climber.
- Firefighting lift installed to 70%.
- Sanitaryware installation 45% complete.
- Envelope installation 80% complete.
- Decorations are 50% complete.
- Kitchens and appliances have been 20% installed.
- Additional units to the roof of phase 1 are 25% complete.