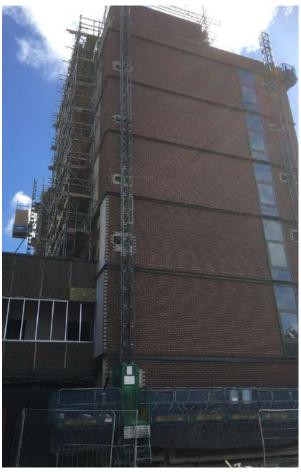

## Crosby Gardens Crosby Road North, Liverpool, L22 0NY

At Crosby Gardens, the latest construction update reveals excellent progress across various aspects of the build. Mechanical and electrical installation has progressed whilst the windows are now 75% installed. Kitchens and appliances continue to be installed throughout the development and the additional units to the roof of phase 1 are progressing well, with now a quarter of the units completed.

## **Works Progressed**

- 1st fix mechanical and electrical installation 85% complete.
- 2nd fix mechanical and electrical installation 40% complete.
- Internal partitions 85% installed.
- Window installation 75% complete with the final windows being installed upon the removal of the mast climber.
- Firefighting lift installed to 70%.
- Sanitaryware installation 45% complete.
- Envelope installation 80% complete.
- Decorations are 50% complete.
- Kitchens and appliances have been 20% installed.
- Additional units to the roof of phase 1 are 25% complete.