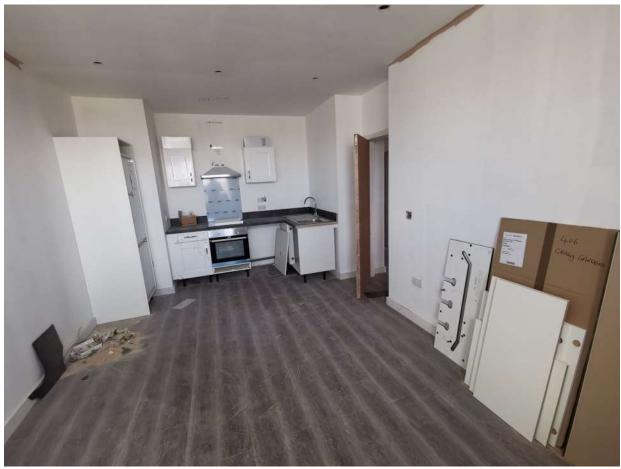

## **Works Progressed**

- 1st fix mechanical and electrical installation 85% complete.
- 2nd fix mechanical and electrical installation 40% complete.
- Internal partitions 85% installed.
- Window installation 75% complete with the final windows being installed upon the removal of the mast climber.
- Firefighting lift installed to 70%.
- Sanitaryware installation 45% complete.
- Envelope installation 80% complete.
- Decorations are 50% complete.
- Kitchens and appliances have been 20% installed.
- Additional units to the roof of phase 1 are 25% complete.