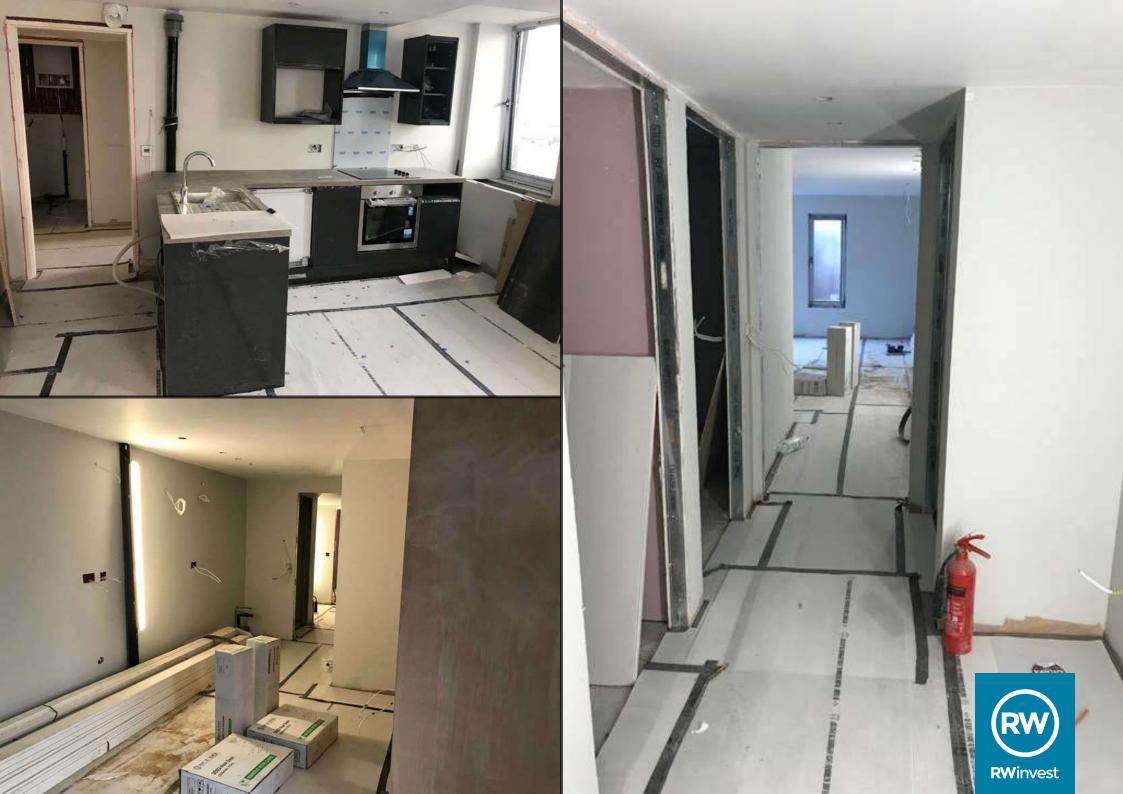

### **Works Progressed - Conversion**

Apartment walls and ceilings are complete.

Plaster finishes to walls and ceilings are complete.

First fix electrical works are 100% complete.

First fix plumbing and heating works are 100% complete.

Kitchen units and appliances have been installed.

Skirting and architraves are complete.

Bathroom fittings are successfully in place.

Wall and floor tiling has taken place.

Carpet floor finishes are 100% complete.

Doors and ironmongery are complete.

Decorations are complete.

Second fix electrical works are now complete.

Second fix plumbing and heating works are all finished.

General fixtures and fittings have been installed.