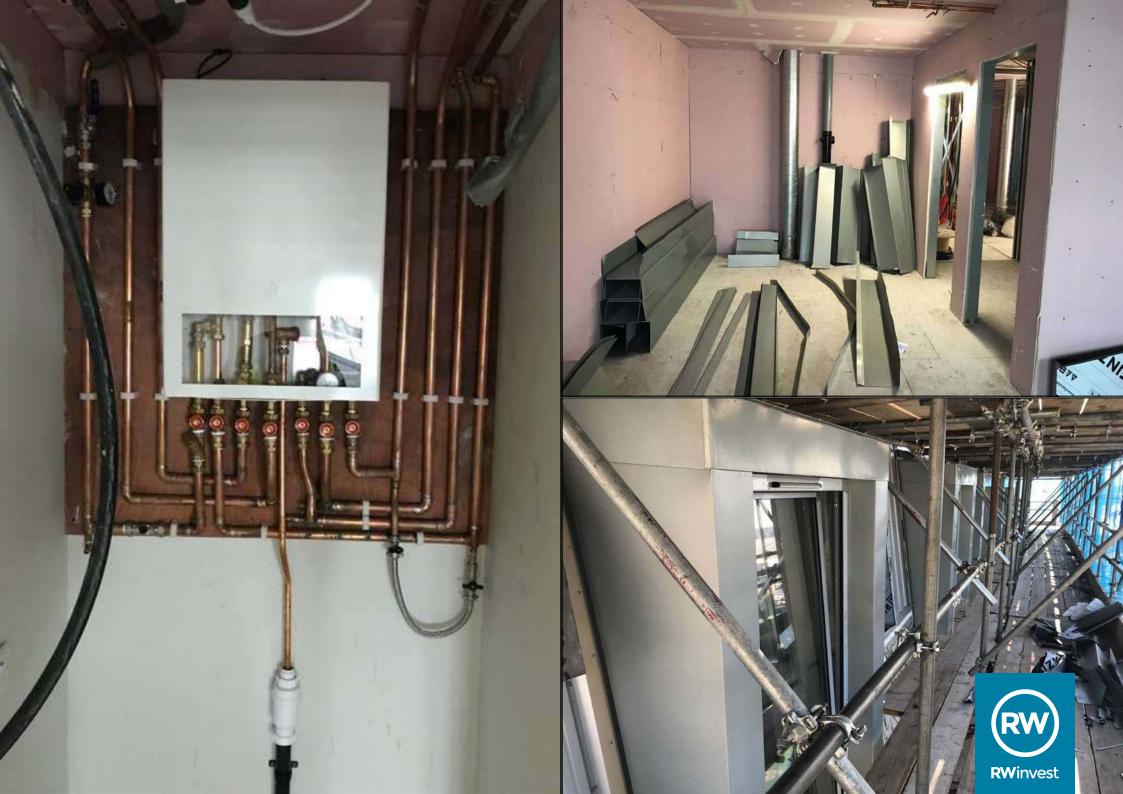

## **Works Progressed**

Steel frame system external walls are 95% complete.

Flat roof covering is 100%.

Zinc cladding is 75% complete.

Curtain walling and windows are 85% complete.

Partition walls and ceiling frameworks are at 70% completion.

Plaster finishes walls and ceilings have been installed to 30%.

First fix electrical works are over halfway done at 70%.

First fix plumbing and heating works are also 70% finished.

Kitchen units and appliances have begun being installed and are 10% complete.

Floor coverings are 5% complete.

Doors and ironmongery are 5% complete.

Decorations have been completed to 10%.

Lift shaft and car operation is 30% installed.