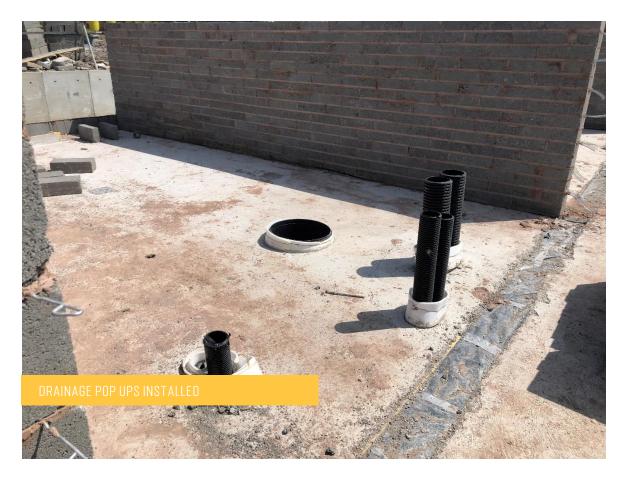

## **JULY 2021**

Foundations, the retaining wall and sub structure brickwork are now complete at City Residence – The Apartments.

The substation brickwork has commenced a long with the superstructure brickwork, scaffolding and crash decks. During the period, progress has been made to all ground floor slab works and drainage works which should be completed in the next few weeks.

## SUMMARY OF WORKS PROGRESSED

- Completion of the foundations.
- Completion of the retaining wall.
- Drainage works have continued throughout the period.
- Completion of sub structure brickwork.
- Continuation of re-enforcement and insulation.
- All ground floor slab works are nearing completion.
- The superstructure brickwork has commenced.
- Scaffolding and crash decks have also commenced.
- Commencement of substation brickwork.