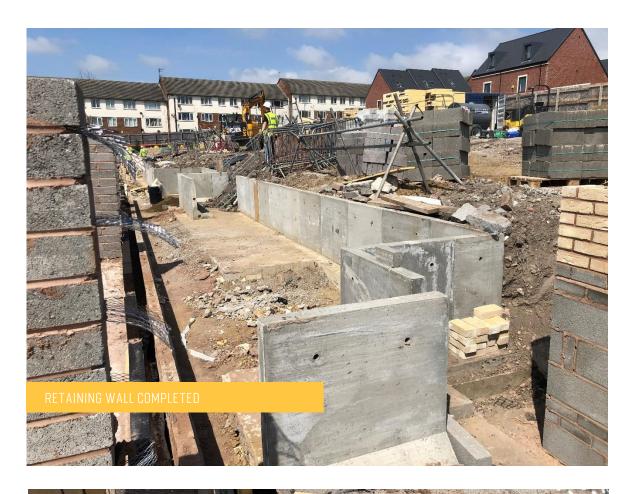

## **JULY 2021**

Foundations, the retaining wall and sub structure brickwork are now complete at City Residence – The Apartments.

The substation brickwork has commenced a long with the superstructure brickwork, scaffolding and crash decks. During the period, progress has been made to all ground floor slab works and drainage works which should be completed in the next few weeks.

## SUMMARY OF WORKS PROGRESSED

- Completion of the foundations.
- Completion of the retaining wall.
- Drainage works have continued throughout the period.
- Completion of sub structure brickwork.
- Continuation of re-enforcement and insulation.
- All ground floor slab works are nearing completion.
- The superstructure brickwork has commenced.
- Scaffolding and crash decks have also commenced.
- Commencement of substation brickwork.