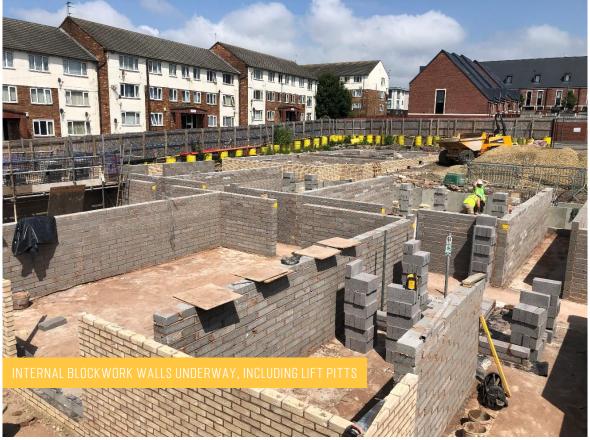

## **JULY 2021**

Foundations, the retaining wall and sub structure brickwork are now complete at City Residence – The Apartments.

The substation brickwork has commenced a long with the superstructure brickwork, scaffolding and crash decks. During the period, progress has been made to all ground floor slab works and drainage works which should be completed in the next few weeks.

## SUMMARY OF WORKS PROGRESSED

- Completion of the foundations.
- Completion of the retaining wall.
- Drainage works have continued throughout the period.
- Completion of sub structure brickwork.
- Continuation of re-enforcement and insulation.
- All ground floor slab works are nearing completion.
- The superstructure brickwork has commenced.
- Scaffolding and crash decks have also commenced.
- Commencement of substation brickwork.