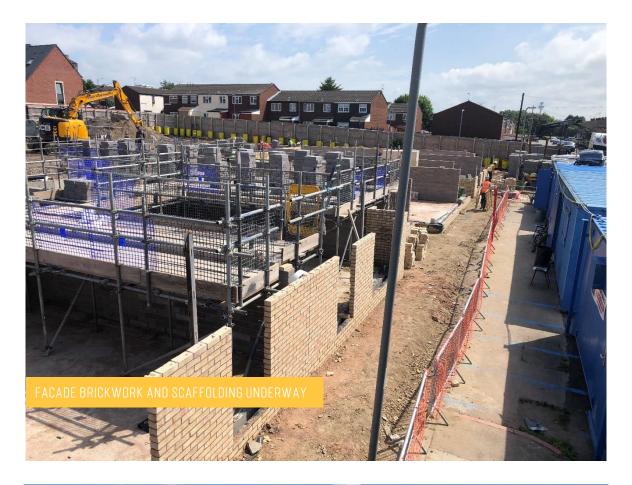

## **JULY 2021**

Foundations, the retaining wall and sub structure brickwork are now complete at City Residence – The Apartments.

The substation brickwork has commenced a long with the superstructure brickwork, scaffolding and crash decks. During the period, progress has been made to all ground floor slab works and drainage works which should be completed in the next few weeks.

## SUMMARY OF WORKS PROGRESSED

- Completion of the foundations.
- Completion of the retaining wall.
- Drainage works have continued throughout the period.
- Completion of sub structure brickwork.
- Continuation of re-enforcement and insulation.
- All ground floor slab works are nearing completion.
- The superstructure brickwork has commenced.
- Scaffolding and crash decks have also commenced.
- Commencement of substation brickwork.