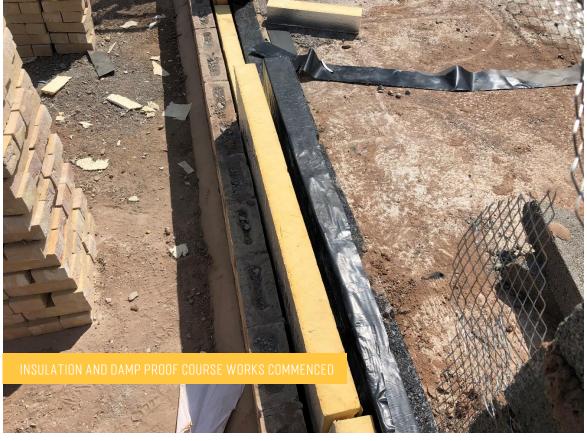

## SUMMARY OF WORKS PROGRESSED

- Completion of the foundations.
- Completion of the retaining wall.
- Drainage works have continued throughout the period.
- Completion of sub structure brickwork.
- Continuation of re-enforcement and insulation.
- All ground floor slab works are nearing completion.
- The superstructure brickwork has commenced.
- Scaffolding and crash decks have also commenced.
- Commencement of substation brickwork.