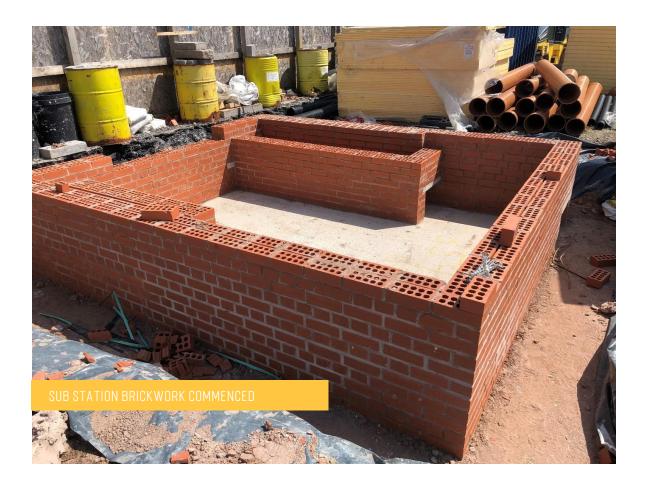

## **JULY 2021**

Foundations, the retaining wall and sub structure brickwork are now complete at City Residence – The Apartments.

The substation brickwork has commenced a long with the superstructure brickwork, scaffolding and crash decks. During the period, progress has been made to all ground floor slab works and drainage works which should be completed in the next few weeks.

## SUMMARY OF WORKS PROGRESSED

- Completion of the foundations.
- Completion of the retaining wall.
- Drainage works have continued throughout the period.
- Completion of sub structure brickwork.
- Continuation of re-enforcement and insulation.
- All ground floor slab works are nearing completion.
- The superstructure brickwork has commenced.
- Scaffolding and crash decks have also commenced.
- Commencement of substation brickwork.