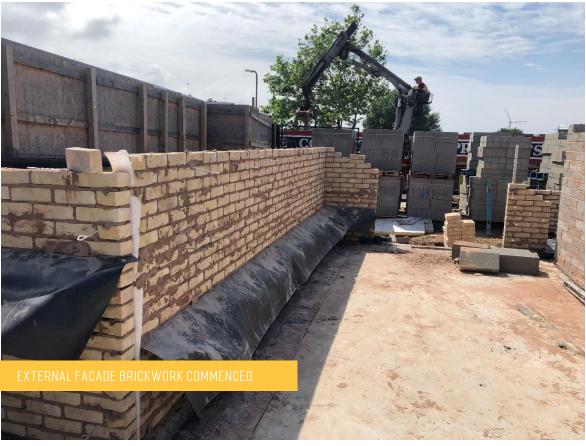

## **JULY 2021**

Foundations, the retaining wall and sub structure brickwork are now complete at City Residence – The Apartments.

The substation brickwork has commenced a long with the superstructure brickwork, scaffolding and crash decks. During the period, progress has been made to all ground floor slab works and drainage works which should be completed in the next few weeks.

## SUMMARY OF WORKS PROGRESSED

- Completion of the foundations.
- Completion of the retaining wall.
- Drainage works have continued throughout the period.
- Completion of sub structure brickwork.
- Continuation of re-enforcement and insulation.
- All ground floor slab works are nearing completion.
- The superstructure brickwork has commenced.
- Scaffolding and crash decks have also commenced.
- Commencement of substation brickwork.