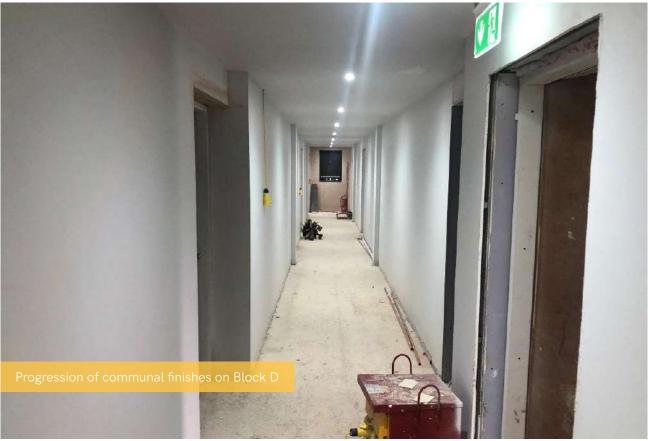

## **JULY 2022**

This month at One Baltic Square, the substation structure has been completed and a number of tasks are near completion.

Block D show flat, first fix mechanical and electrical, Block E steel frame and internal partitioning to Blocks A and D are all nearly complete. Progression of kitchens, plastering and ceilings have made excellent progress during the period.

## Summary of Works Progressed

- Completion of substation structure
- Near completion of the show flat on Block D
- · Near completion of first fix mechanical and electrical, and containment for electrical works to Blocks A and D
- Second fix works now progressing
- Near completion of steel frame on Block E
- Near completion of internal partitioning and boarding to Blocks A and D
- Near completion of framing for combination units within the bathrooms on Blocks A and D
- Progression of metal decking on Block E
- Progression of first and second fix joinery to Blocks A and D
- Progression of wall and ceiling finishes
- Progression of plastering
- Progression of hot water cylinder installations
- Progression of tiling and sanitaryware
- Progression of brick superstructure masonry
- Progression of kitchens
- Commencement of ground floor curtain walling on Block D
- Drainage installation works continue