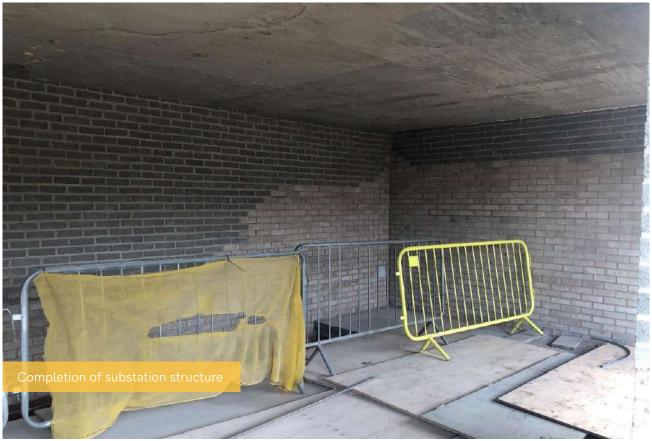

## **JULY 2022**

This month at One Baltic Square, the substation structure has been completed and a number of tasks are near completion.

Block D show flat, first fix mechanical and electrical, Block E steel frame and internal partitioning to Blocks A and D are all nearly complete. Progression of kitchens, plastering and ceilings have made excellent progress during the period.

## Summary of Works Progressed

- Completion of substation structure
- Near completion of the show flat on Block D
- · Near completion of first fix mechanical and electrical, and containment for electrical works to Blocks A and D
- Second fix works now progressing
- Near completion of steel frame on Block E
- Near completion of internal partitioning and boarding to Blocks A and D
- Near completion of framing for combination units within the bathrooms on Blocks A and D
- Progression of metal decking on Block E
- Progression of first and second fix joinery to Blocks A and D
- Progression of wall and ceiling finishes
- Progression of plastering
- Progression of hot water cylinder installations
- Progression of tiling and sanitaryware
- Progression of brick superstructure masonry
- Progression of kitchens
- Commencement of ground floor curtain walling on Block D
- Drainage installation works continue