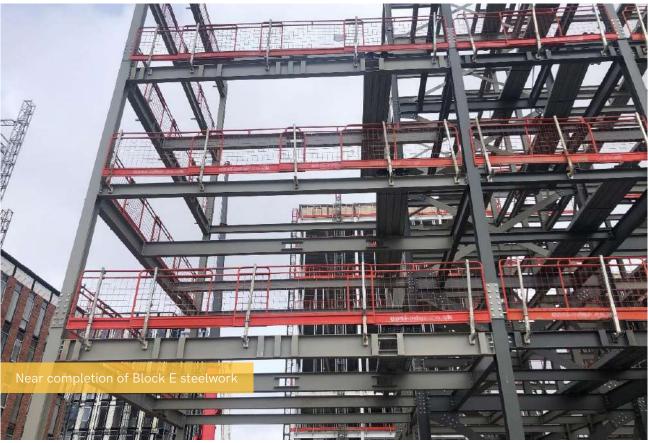

## Summary of Works Progressed

- Completion of substation structure
- Near completion of the show flat on Block D
- · Near completion of first fix mechanical and electrical, and containment for electrical works to Blocks A and D
- Second fix works now progressing
- Near completion of steel frame on Block E
- Near completion of internal partitioning and boarding to Blocks A and D
- Near completion of framing for combination units within the bathrooms on Blocks A and D
- Progression of metal decking on Block E
- Progression of first and second fix joinery to Blocks A and D
- Progression of wall and ceiling finishes
- Progression of plastering
- Progression of hot water cylinder installations
- Progression of tiling and sanitaryware
- Progression of brick superstructure masonry
- Progression of kitchens
- Commencement of ground floor curtain walling on Block D
- Drainage installation works continue

## Works Anticipated

- Completion of the show flat
- Completion of steelwork superstructure on Block E
- Completion of concrete pour on Block E
- Completion of bathroom unit framing and sanitaryware in Block D
- Near completion of internal stud work partitions and boarding on Block A and D
- Near completion of first fix mechanical and electrical and joinery
- Near completion of hot water cylinder installations
- Near completion of boarding and plastering on Blocks D and A
- Progression of lift installation
- Progression of 2nd fixes on Blocks D and A
- Progression of finishes
- Progression of brickwork
- Progression of kitchens
- Progression of drainage
- Progression of curtain walling