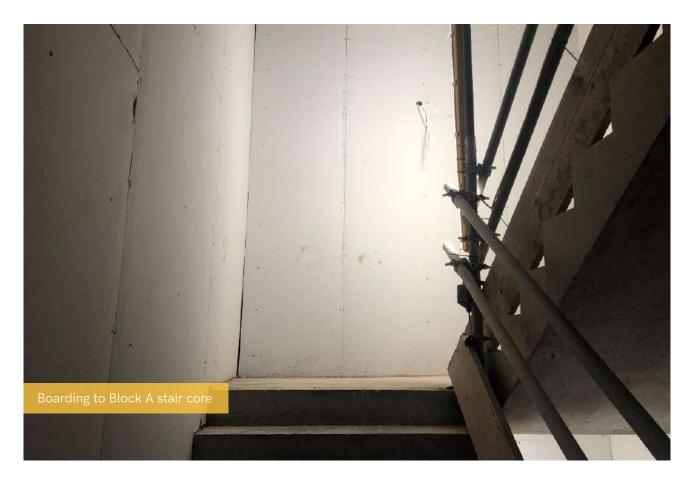

## Summary of Works Progressed

- Completion of substation structure
- Near completion of the show flat on Block D
- · Near completion of first fix mechanical and electrical, and containment for electrical works to Blocks A and D
- Second fix works now progressing
- Near completion of steel frame on Block E
- Near completion of internal partitioning and boarding to Blocks A and D
- Near completion of framing for combination units within the bathrooms on Blocks A and D
- Progression of metal decking on Block E
- Progression of first and second fix joinery to Blocks A and D
- Progression of wall and ceiling finishes
- Progression of plastering
- Progression of hot water cylinder installations
- Progression of tiling and sanitaryware
- Progression of brick superstructure masonry
- Progression of kitchens
- Commencement of ground floor curtain walling on Block D
- Drainage installation works continue