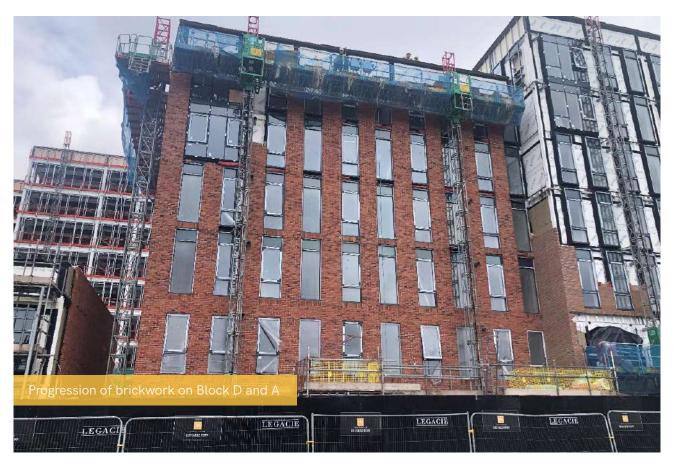

## **JULY 2022**

This month at One Baltic Square, the substation structure has been completed and a number of tasks are near completion.

Block D show flat, first fix mechanical and electrical, Block E steel frame and internal partitioning to Blocks A and D are all nearly complete. Progression of kitchens, plastering and ceilings have made excellent progress during the period.

## Summary of Works Progressed

- Completion of substation structure
- Near completion of the show flat on Block D
- · Near completion of first fix mechanical and electrical, and containment for electrical works to Blocks A and D
- Second fix works now progressing
- Near completion of steel frame on Block E
- Near completion of internal partitioning and boarding to Blocks A and D
- Near completion of framing for combination units within the bathrooms on Blocks A and D
- Progression of metal decking on Block E
- Progression of first and second fix joinery to Blocks A and D
- Progression of wall and ceiling finishes
- Progression of plastering
- Progression of hot water cylinder installations
- Progression of tiling and sanitaryware
- Progression of brick superstructure masonry
- Progression of kitchens
- Commencement of ground floor curtain walling on Block D
- Drainage installation works continue

## Works Anticipated

- Completion of the show flat
- Completion of steelwork superstructure on Block E
- Completion of concrete pour on Block E
- Completion of bathroom unit framing and sanitaryware in Block D
- Near completion of internal stud work partitions and boarding on Block A and D
- Near completion of first fix mechanical and electrical and joinery
- Near completion of hot water cylinder installations
- Near completion of boarding and plastering on Blocks D and A
- Progression of lift installation
- Progression of 2nd fixes on Blocks D and A
- Progression of finishes
- Progression of brickwork
- Progression of kitchens
- Progression of drainage
- Progression of curtain walling