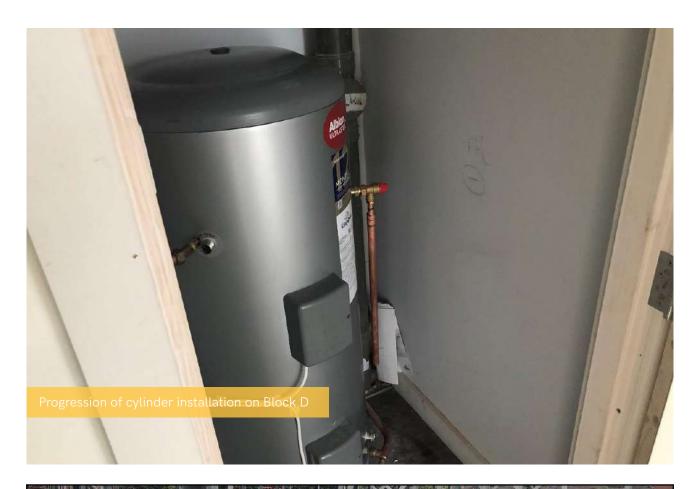

## Summary of Works Progressed

- Completion of substation structure
- Near completion of the show flat on Block D
- · Near completion of first fix mechanical and electrical, and containment for electrical works to Blocks A and D
- Second fix works now progressing
- Near completion of steel frame on Block E
- Near completion of internal partitioning and boarding to Blocks A and D
- Near completion of framing for combination units within the bathrooms on Blocks A and D
- Progression of metal decking on Block E
- Progression of first and second fix joinery to Blocks A and D
- Progression of wall and ceiling finishes
- Progression of plastering
- Progression of hot water cylinder installations
- Progression of tiling and sanitaryware
- Progression of brick superstructure masonry
- Progression of kitchens
- Commencement of ground floor curtain walling on Block D
- Drainage installation works continue

## Works Anticipated

- Completion of the show flat
- Completion of steelwork superstructure on Block E
- Completion of concrete pour on Block E
- Completion of bathroom unit framing and sanitaryware in Block D
- Near completion of internal stud work partitions and boarding on Block A and D
- Near completion of first fix mechanical and electrical and joinery
- Near completion of hot water cylinder installations
- Near completion of boarding and plastering on Blocks D and A
- Progression of lift installation
- Progression of 2nd fixes on Blocks D and A
- Progression of finishes
- Progression of brickwork
- Progression of kitchens
- Progression of drainage
- Progression of curtain walling