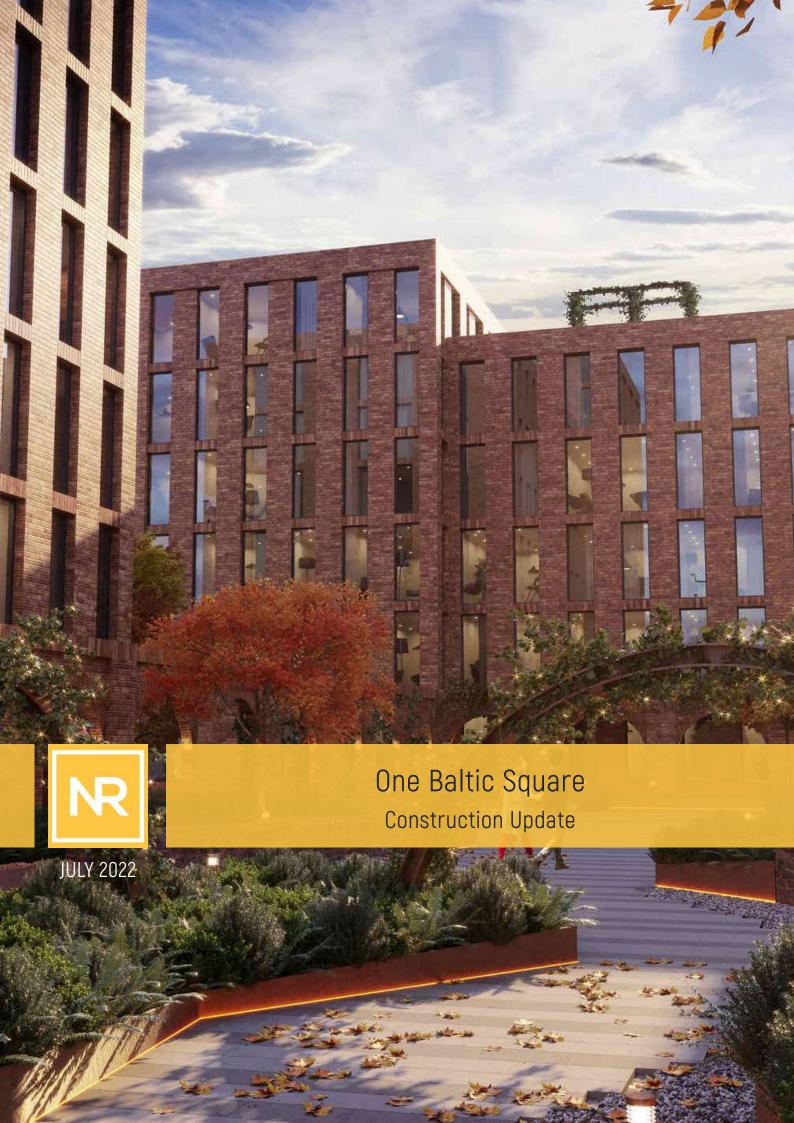

## Summary of Works Progressed

- Completion of substation structure
- Near completion of the show flat on Block D
- · Near completion of first fix mechanical and electrical, and containment for electrical works to Blocks A and D
- Second fix works now progressing
- Near completion of steel frame on Block E
- Near completion of internal partitioning and boarding to Blocks A and D
- Near completion of framing for combination units within the bathrooms on Blocks A and D
- Progression of metal decking on Block E
- Progression of first and second fix joinery to Blocks A and D
- Progression of wall and ceiling finishes
- Progression of plastering
- Progression of hot water cylinder installations
- Progression of tiling and sanitaryware
- Progression of brick superstructure masonry
- Progression of kitchens
- Commencement of ground floor curtain walling on Block D
- Drainage installation works continue

## Works Anticipated

- Completion of the show flat
- Completion of steelwork superstructure on Block E
- Completion of concrete pour on Block E
- Completion of bathroom unit framing and sanitaryware in Block D
- Near completion of internal stud work partitions and boarding on Block A and D
- Near completion of first fix mechanical and electrical and joinery
- Near completion of hot water cylinder installations
- Near completion of boarding and plastering on Blocks D and A
- Progression of lift installation
- Progression of 2nd fixes on Blocks D and A
- Progression of finishes
- Progression of brickwork
- Progression of kitchens
- Progression of drainage
- Progression of curtain walling