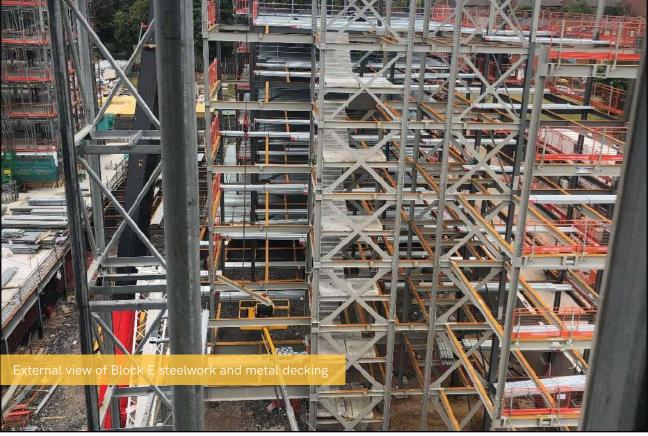

## **JULY 2022**

This month at One Baltic Square, the substation structure has been completed and a number of tasks are near completion.

Block D show flat, first fix mechanical and electrical, Block E steel frame and internal partitioning to Blocks A and D are all nearly complete. Progression of kitchens, plastering and ceilings have made excellent progress during the period.

## Summary of Works Progressed

- Completion of substation structure
- Near completion of the show flat on Block D
- · Near completion of first fix mechanical and electrical, and containment for electrical works to Blocks A and D
- Second fix works now progressing
- Near completion of steel frame on Block E
- Near completion of internal partitioning and boarding to Blocks A and D
- Near completion of framing for combination units within the bathrooms on Blocks A and D
- Progression of metal decking on Block E
- Progression of first and second fix joinery to Blocks A and D
- Progression of wall and ceiling finishes
- Progression of plastering
- Progression of hot water cylinder installations
- Progression of tiling and sanitaryware
- Progression of brick superstructure masonry
- Progression of kitchens
- Commencement of ground floor curtain walling on Block D
- Drainage installation works continue

## Works Anticipated

- Completion of the show flat
- Completion of steelwork superstructure on Block E
- Completion of concrete pour on Block E
- Completion of bathroom unit framing and sanitaryware in Block D
- Near completion of internal stud work partitions and boarding on Block A and D
- Near completion of first fix mechanical and electrical and joinery
- Near completion of hot water cylinder installations
- Near completion of boarding and plastering on Blocks D and A
- Progression of lift installation
- Progression of 2nd fixes on Blocks D and A
- Progression of finishes
- Progression of brickwork
- Progression of kitchens
- Progression of drainage
- Progression of curtain walling