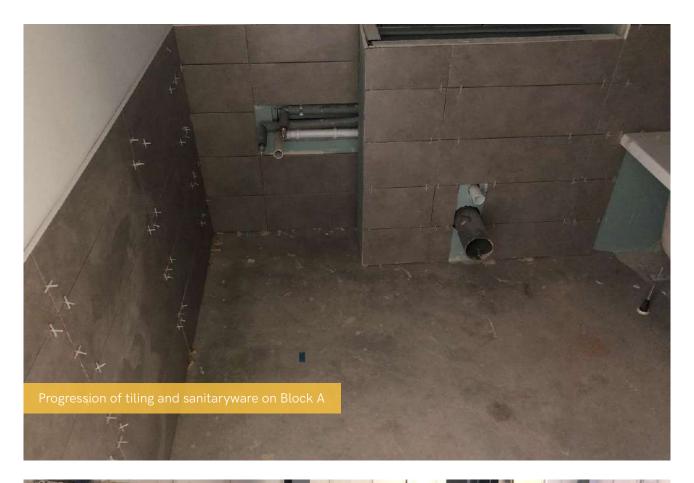

## Summary of Works Progressed

- Completion of substation structure
- Near completion of the show flat on Block D
- · Near completion of first fix mechanical and electrical, and containment for electrical works to Blocks A and D
- Second fix works now progressing
- Near completion of steel frame on Block E
- Near completion of internal partitioning and boarding to Blocks A and D
- Near completion of framing for combination units within the bathrooms on Blocks A and D
- Progression of metal decking on Block E
- Progression of first and second fix joinery to Blocks A and D
- Progression of wall and ceiling finishes
- Progression of plastering
- Progression of hot water cylinder installations
- Progression of tiling and sanitaryware
- Progression of brick superstructure masonry
- Progression of kitchens
- Commencement of ground floor curtain walling on Block D
- Drainage installation works continue