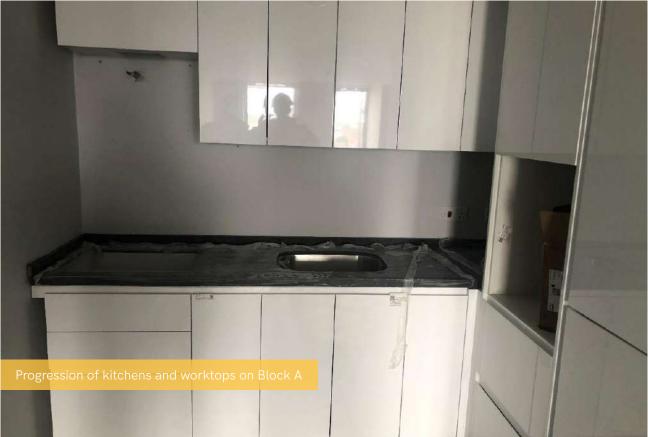

## **JULY 2022**

This month at One Baltic Square, the substation structure has been completed and a number of tasks are near completion.

Block D show flat, first fix mechanical and electrical, Block E steel frame and internal partitioning to Blocks A and D are all nearly complete. Progression of kitchens, plastering and ceilings have made excellent progress during the period.

## Summary of Works Progressed

- Completion of substation structure
- Near completion of the show flat on Block D
- · Near completion of first fix mechanical and electrical, and containment for electrical works to Blocks A and D
- Second fix works now progressing
- Near completion of steel frame on Block E
- Near completion of internal partitioning and boarding to Blocks A and D
- Near completion of framing for combination units within the bathrooms on Blocks A and D
- Progression of metal decking on Block E
- Progression of first and second fix joinery to Blocks A and D
- Progression of wall and ceiling finishes
- Progression of plastering
- Progression of hot water cylinder installations
- Progression of tiling and sanitaryware
- Progression of brick superstructure masonry
- Progression of kitchens
- Commencement of ground floor curtain walling on Block D
- Drainage installation works continue