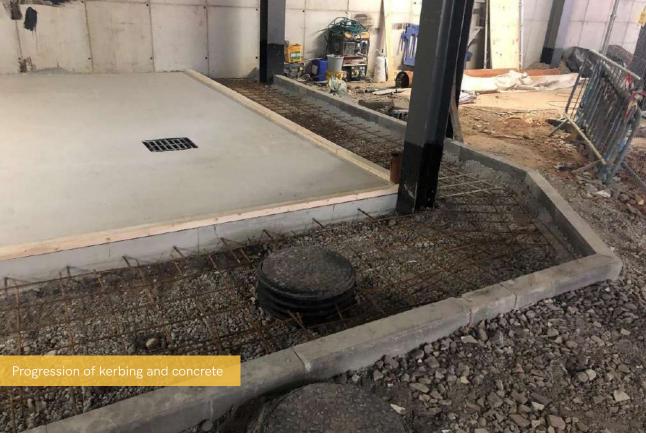

## Summary of Works Progressed

- Completion of substation structure
- Near completion of the show flat on Block D
- · Near completion of first fix mechanical and electrical, and containment for electrical works to Blocks A and D
- Second fix works now progressing
- Near completion of steel frame on Block E
- Near completion of internal partitioning and boarding to Blocks A and D
- Near completion of framing for combination units within the bathrooms on Blocks A and D
- Progression of metal decking on Block E
- Progression of first and second fix joinery to Blocks A and D
- Progression of wall and ceiling finishes
- Progression of plastering
- Progression of hot water cylinder installations
- Progression of tiling and sanitaryware
- Progression of brick superstructure masonry
- Progression of kitchens
- Commencement of ground floor curtain walling on Block D
- Drainage installation works continue