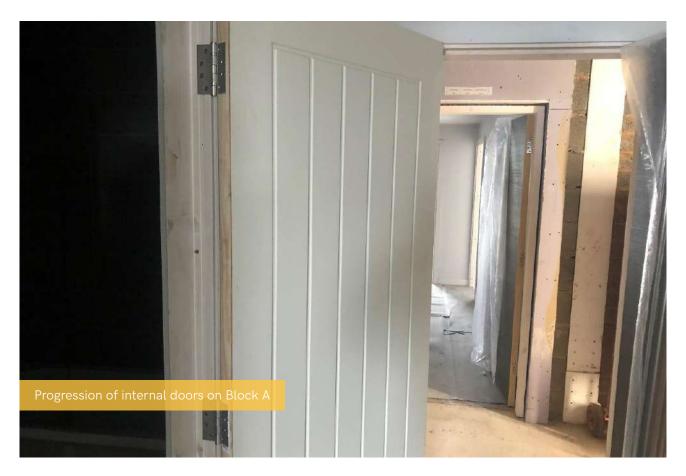

## Summary of Works Progressed

- Completion of substation structure
- Near completion of the show flat on Block D
- · Near completion of first fix mechanical and electrical, and containment for electrical works to Blocks A and D
- Second fix works now progressing
- Near completion of steel frame on Block E
- Near completion of internal partitioning and boarding to Blocks A and D
- Near completion of framing for combination units within the bathrooms on Blocks A and D
- Progression of metal decking on Block E
- Progression of first and second fix joinery to Blocks A and D
- Progression of wall and ceiling finishes
- Progression of plastering
- Progression of hot water cylinder installations
- Progression of tiling and sanitaryware
- Progression of brick superstructure masonry
- Progression of kitchens
- Commencement of ground floor curtain walling on Block D
- Drainage installation works continue