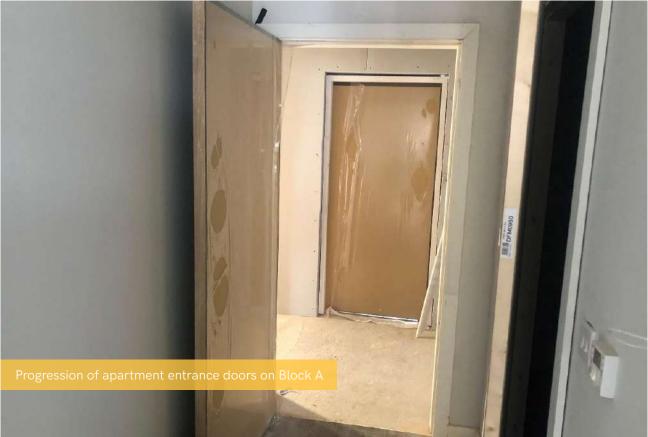

## Summary of Works Progressed

- Completion of substation structure
- Near completion of the show flat on Block D
- · Near completion of first fix mechanical and electrical, and containment for electrical works to Blocks A and D
- Second fix works now progressing
- Near completion of steel frame on Block E
- Near completion of internal partitioning and boarding to Blocks A and D
- Near completion of framing for combination units within the bathrooms on Blocks A and D
- Progression of metal decking on Block E
- Progression of first and second fix joinery to Blocks A and D
- Progression of wall and ceiling finishes
- Progression of plastering
- Progression of hot water cylinder installations
- Progression of tiling and sanitaryware
- Progression of brick superstructure masonry
- Progression of kitchens
- Commencement of ground floor curtain walling on Block D
- Drainage installation works continue