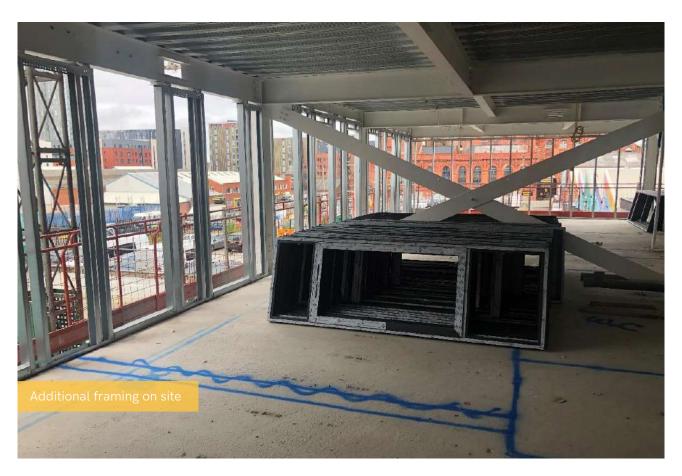

## Summary of Works Progressed

- Completion of substation structure
- Near completion of the show flat on Block D
- · Near completion of first fix mechanical and electrical, and containment for electrical works to Blocks A and D
- Second fix works now progressing
- Near completion of steel frame on Block E
- Near completion of internal partitioning and boarding to Blocks A and D
- Near completion of framing for combination units within the bathrooms on Blocks A and D
- Progression of metal decking on Block E
- Progression of first and second fix joinery to Blocks A and D
- Progression of wall and ceiling finishes
- Progression of plastering
- Progression of hot water cylinder installations
- Progression of tiling and sanitaryware
- Progression of brick superstructure masonry
- Progression of kitchens
- Commencement of ground floor curtain walling on Block D
- Drainage installation works continue