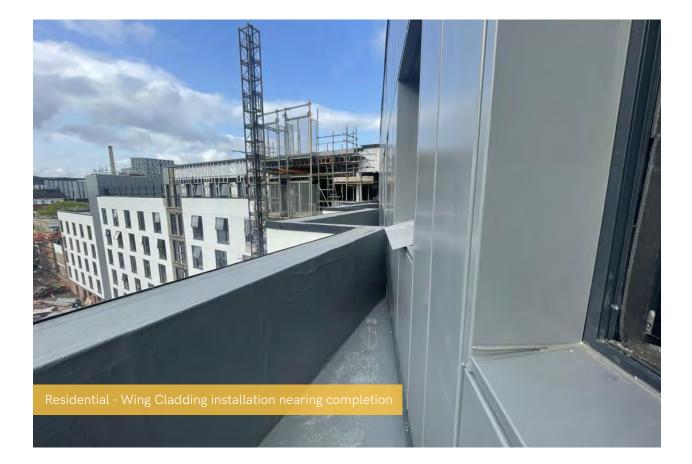

#### Estimated Completion Date - August/September 2023

In the last month, external works have progressed to the final stages at Element – The Quarter as the onsite team remains on track to meet the estimated completion date. Several key works are set to be finished in the next period and sign off has been confirmed for works including external wall insulation, external windows, and the flat roof covering.

## Summary of Works Progressed - Sub-Structure and Super Structure

- Retaining walls, concrete beam foundations 90% Complete
- Flat roof coverings including balconies 100% Complete
- External windows/doors & curtain walling 100% Complete
- External wall insulation & render 100% Complete