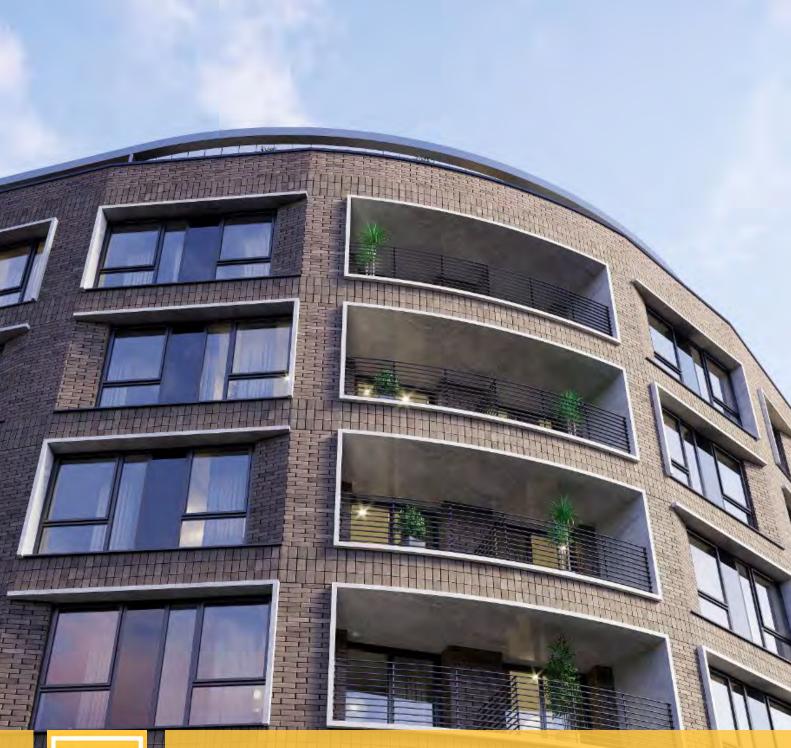

#### Estimated Completion Date - August/September 2023

In the last month, external works have progressed to the final stages at Element – The Quarter as the onsite team remains on track to meet the estimated completion date. Several key works are set to be finished in the next period and sign off has been confirmed for works including external wall insulation, external windows, and the flat roof covering.

## Summary of Works Progressed - Sub-Structure and Super Structure

- Retaining walls, concrete beam foundations 90% Complete
- Flat roof coverings including balconies 100% Complete
- External windows/doors & curtain walling 100% Complete
- External wall insulation & render 100% Complete