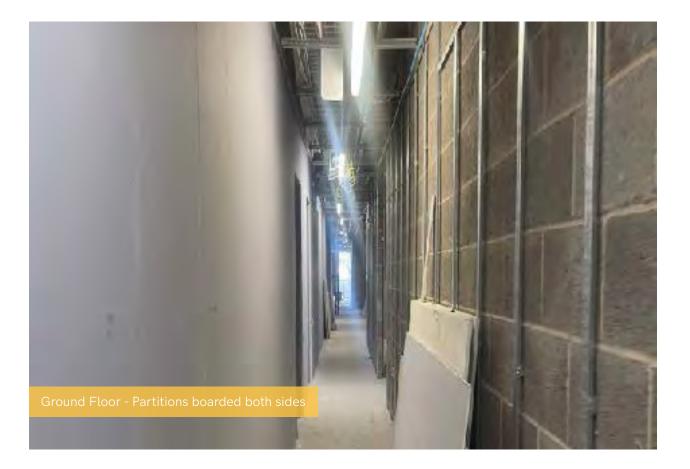

## Summary of Works Progressed - Internal Fit Out

- Lift installation 98% Complete
- Installation of partition walls 98% Complete
- Apartment ceiling installation 93% Complete
- Plaster finishes to walls and ceilings 89% Complete
- 1st fix electrical works 96% Complete
- 1st fix plumbing and heating works 97% Complete
- 2nd fix electrical, plumbing and heating works 60% Complete
- Kitchen units and appliances 69% Complete
- Doorframes 89% Complete
- Skirting and architraves 81% Complete
- Wall and floor tiling 82% Complete
- Carpet and floor finishes 83% Complete
- Doors and ironmongery 82% Complete
- Decorations 60% Complete
- General fixtures and fittings 18% Complete