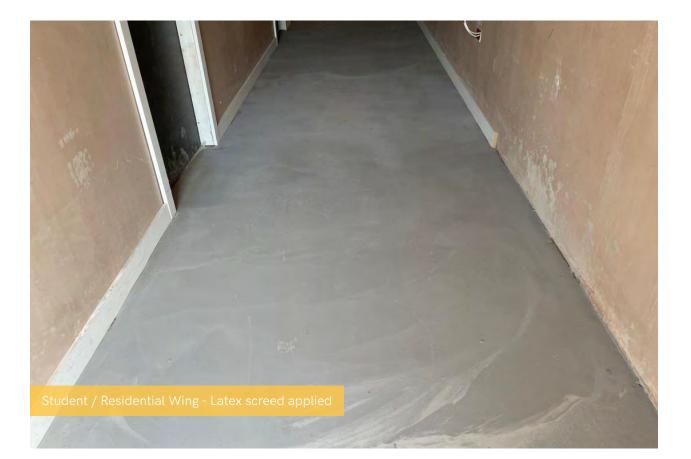

## Summary of Works Progressed - Internal Fit Out

- Lift installation 98% Complete
- Installation of partition walls 98% Complete
- Apartment ceiling installation 93% Complete
- Plaster finishes to walls and ceilings 89% Complete
- 1st fix electrical works 96% Complete
- 1st fix plumbing and heating works 97% Complete
- 2nd fix electrical, plumbing and heating works 60% Complete
- Kitchen units and appliances 69% Complete
- Doorframes 89% Complete
- Skirting and architraves 81% Complete
- Wall and floor tiling 82% Complete
- Carpet and floor finishes 83% Complete
- Doors and ironmongery 82% Complete
- Decorations 60% Complete
- General fixtures and fittings 18% Complete