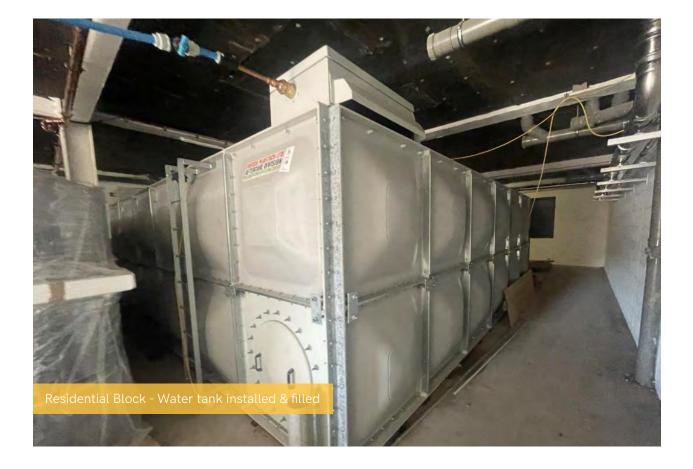

## Summary of Works Progressed - Internal Fit Out

- Lift installation 98% Complete
- Installation of partition walls 98% Complete
- Apartment ceiling installation 93% Complete
- Plaster finishes to walls and ceilings 89% Complete
- 1st fix electrical works 96% Complete
- 1st fix plumbing and heating works 97% Complete
- 2nd fix electrical, plumbing and heating works 60% Complete
- Kitchen units and appliances 69% Complete
- Doorframes 89% Complete
- Skirting and architraves 81% Complete
- Wall and floor tiling 82% Complete
- Carpet and floor finishes 83% Complete
- Doors and ironmongery 82% Complete
- Decorations 60% Complete
- General fixtures and fittings 18% Complete