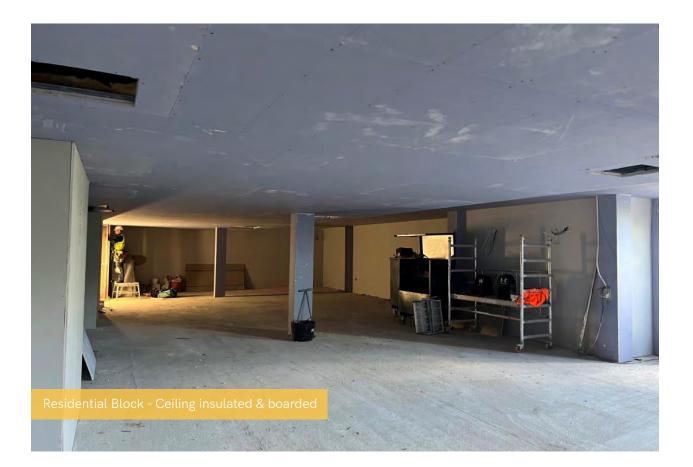

Internally, major progress has been made across the board with plaster finishes, kitchen installations and 2nd fix electrical, heating, and plumbing works now well on their way to completion.

## Summary of Works Progressed - Internal Fit Out

- Lift installation 98% Complete
- Installation of partition walls 98% Complete
- Apartment ceiling installation 93% Complete
- Plaster finishes to walls and ceilings 89% Complete
- 1st fix electrical works 96% Complete
- 1st fix plumbing and heating works 97% Complete
- 2nd fix electrical, plumbing and heating works 60% Complete
- Kitchen units and appliances 69% Complete
- Doorframes 89% Complete
- Skirting and architraves 81% Complete
- Wall and floor tiling 82% Complete
- Carpet and floor finishes 83% Complete
- Doors and ironmongery 82% Complete
- Decorations 60% Complete
- General fixtures and fittings 18% Complete