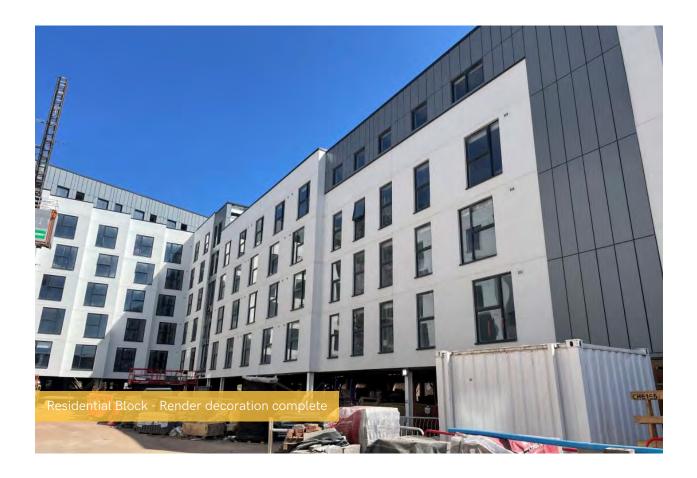

#### Estimated Completion Date - August/September 2023

In the last month, external works have progressed to the final stages at Element – The Quarter as the onsite team remains on track to meet the estimated completion date. Several key works are set to be finished in the next period and sign off has been confirmed for works including external wall insulation, external windows, and the flat roof covering.

## Summary of Works Progressed - Sub-Structure and Super Structure

- Retaining walls, concrete beam foundations 90% Complete
- Flat roof coverings including balconies 100% Complete
- External windows/doors & curtain walling 100% Complete
- External wall insulation & render 100% Complete