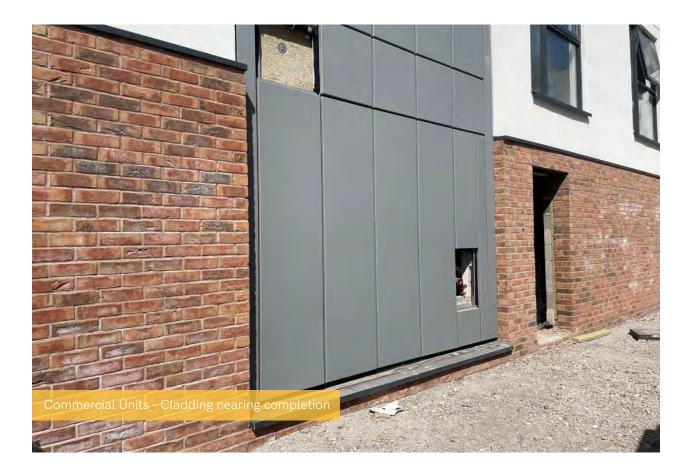

## Summary of Works Progressed - Sub-Structure and Super Structure

- Retaining walls, concrete beam foundations 90% Complete
- Flat roof coverings including balconies 100% Complete
- External windows/doors & curtain walling 100% Complete
- External wall insulation & render 100% Complete