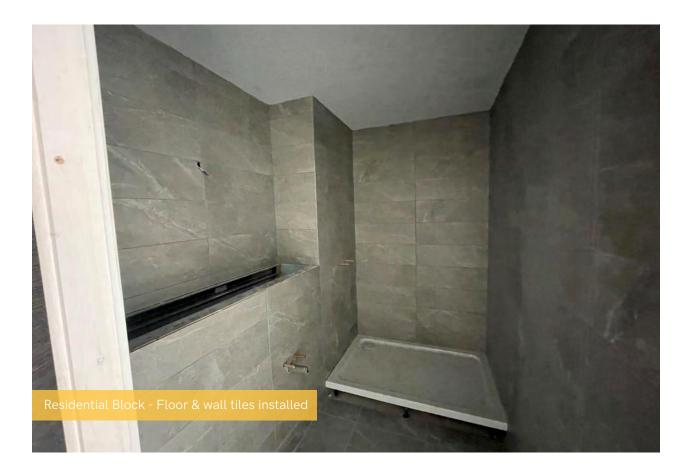

## Summary of Works Progressed - Internal Fit Out

- Lift installation 98% Complete
- Installation of partition walls 98% Complete
- Apartment ceiling installation 93% Complete
- Plaster finishes to walls and ceilings 89% Complete
- 1st fix electrical works 96% Complete
- 1st fix plumbing and heating works 97% Complete
- 2nd fix electrical, plumbing and heating works 60% Complete
- Kitchen units and appliances 69% Complete
- Doorframes 89% Complete
- Skirting and architraves 81% Complete
- Wall and floor tiling 82% Complete
- Carpet and floor finishes 83% Complete
- Doors and ironmongery 82% Complete
- Decorations 60% Complete
- General fixtures and fittings 18% Complete