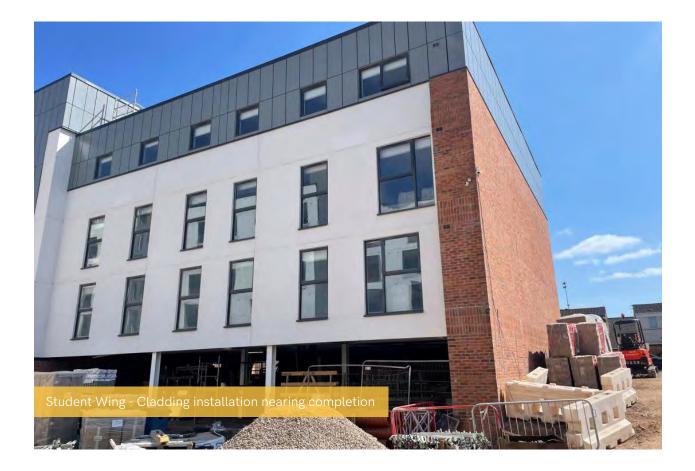

#### Estimated Completion Date - August/September 2023

In the last month, external works have progressed to the final stages at Element – The Quarter as the onsite team remains on track to meet the estimated completion date. Several key works are set to be finished in the next period and sign off has been confirmed for works including external wall insulation, external windows, and the flat roof covering.

## Summary of Works Progressed - Sub-Structure and Super Structure

- Retaining walls, concrete beam foundations 90% Complete
- Flat roof coverings including balconies 100% Complete
- External windows/doors & curtain walling 100% Complete
- External wall insulation & render 100% Complete