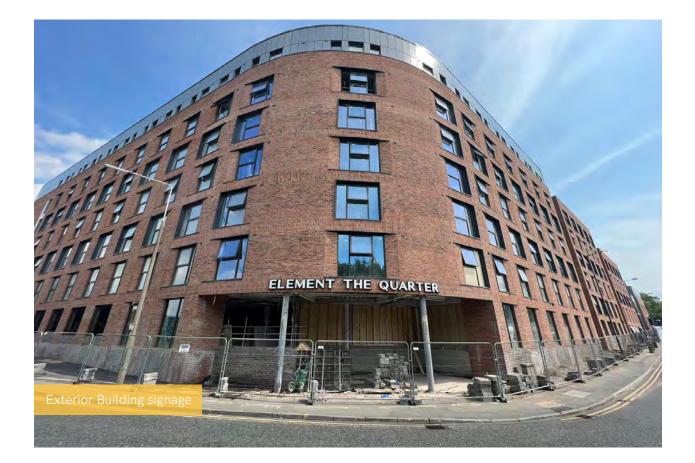

#### Estimated Completion Date - August/September 2023

In the last month, external works have progressed to the final stages at Element – The Quarter as the onsite team remains on track to meet the estimated completion date. Several key works are set to be finished in the next period and sign off has been confirmed for works including external wall insulation, external windows, and the flat roof covering.