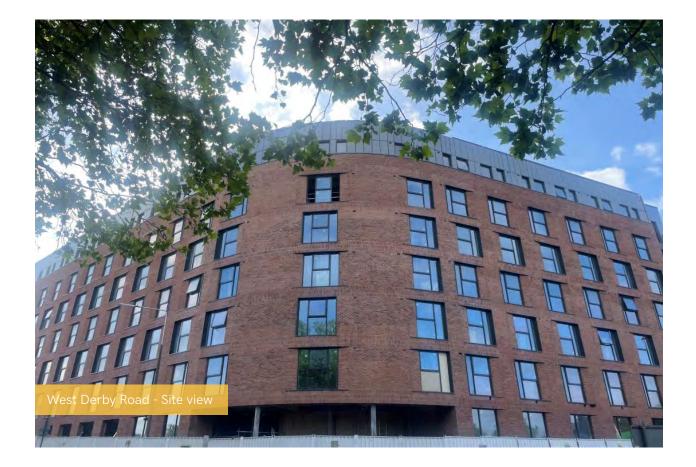

#### Estimated Completion Date - August/September 2023

In the last month, external works have progressed to the final stages at Element – The Quarter as the onsite team remains on track to meet the estimated completion date. Several key works are set to be finished in the next period and sign off has been confirmed for works including external wall insulation, external windows, and the flat roof covering.

## Summary of Works Progressed - Sub-Structure and Super Structure

- Retaining walls, concrete beam foundations 90% Complete
- Flat roof coverings including balconies 100% Complete
- External windows/doors & curtain walling 100% Complete
- External wall insulation & render 100% Complete