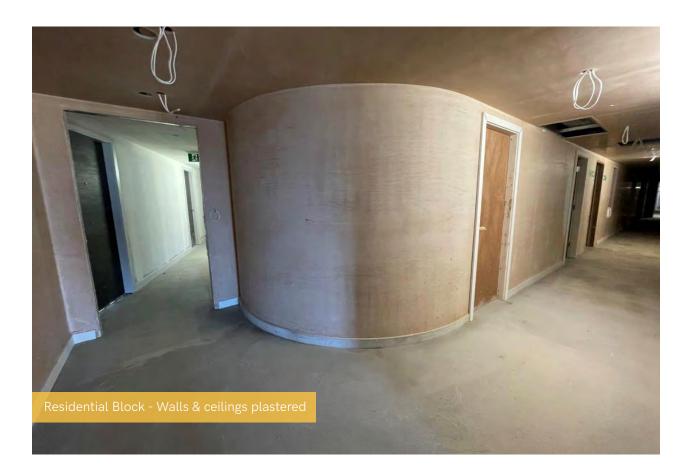

## Summary of Works Progressed - Internal Fit Out

- Lift installation 98% Complete
- Installation of partition walls 98% Complete
- Apartment ceiling installation 93% Complete
- Plaster finishes to walls and ceilings 89% Complete
- 1st fix electrical works 96% Complete
- 1st fix plumbing and heating works 97% Complete
- 2nd fix electrical, plumbing and heating works 60% Complete
- Kitchen units and appliances 69% Complete
- Doorframes 89% Complete
- Skirting and architraves 81% Complete
- Wall and floor tiling 82% Complete
- Carpet and floor finishes 83% Complete
- Doors and ironmongery 82% Complete
- Decorations 60% Complete
- General fixtures and fittings 18% Complete