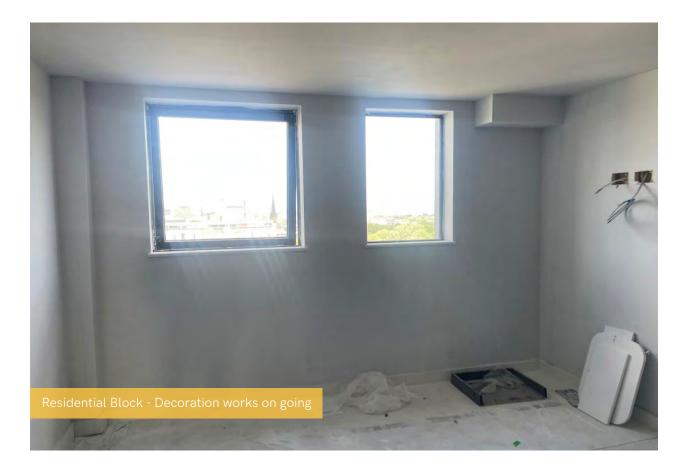

Internally, major progress has been made across the board with plaster finishes, kitchen installations and 2nd fix electrical, heating, and plumbing works now well on their way to completion.

## Summary of Works Progressed - Internal Fit Out

- Lift installation 98% Complete
- Installation of partition walls 98% Complete
- Apartment ceiling installation 93% Complete
- Plaster finishes to walls and ceilings 89% Complete
- 1st fix electrical works 96% Complete
- 1st fix plumbing and heating works 97% Complete
- 2nd fix electrical, plumbing and heating works 60% Complete
- Kitchen units and appliances 69% Complete
- Doorframes 89% Complete
- Skirting and architraves 81% Complete
- Wall and floor tiling 82% Complete
- Carpet and floor finishes 83% Complete
- Doors and ironmongery 82% Complete
- Decorations 60% Complete
- General fixtures and fittings 18% Complete