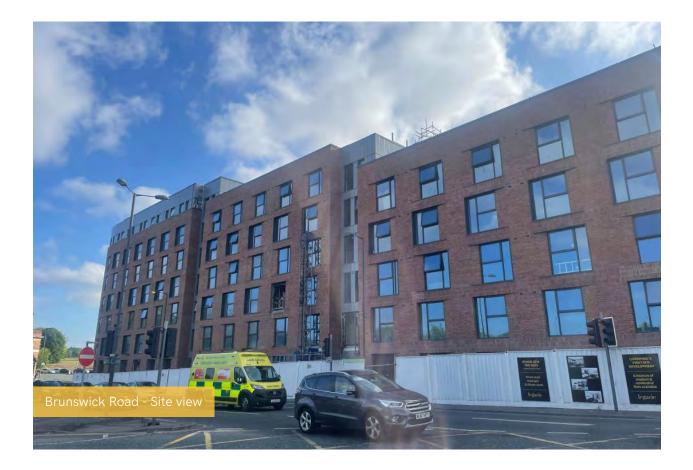

#### Estimated Completion Date - August/September 2023

In the last month, external works have progressed to the final stages at Element – The Quarter as the onsite team remains on track to meet the estimated completion date. Several key works are set to be finished in the next period and sign off has been confirmed for works including external wall insulation, external windows, and the flat roof covering.