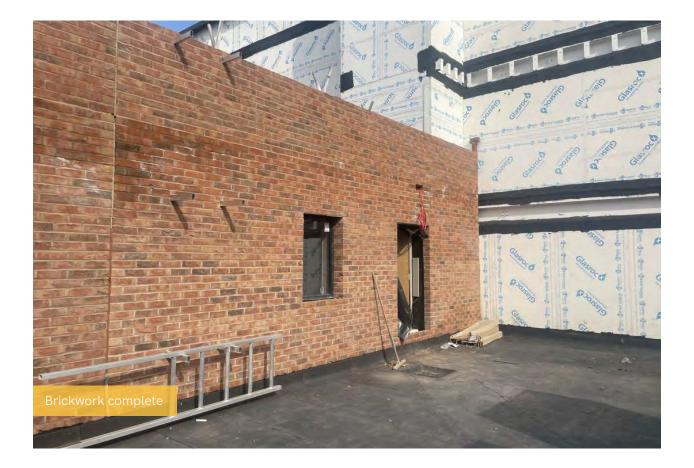

#### Estimated Completion Date - August/September 2023

In the last month, external works have progressed to the final stages at Element – The Quarter as the onsite team remains on track to meet the estimated completion date. Several key works are set to be finished in the next period and sign off has been confirmed for works including external wall insulation, external windows, and the flat roof covering.