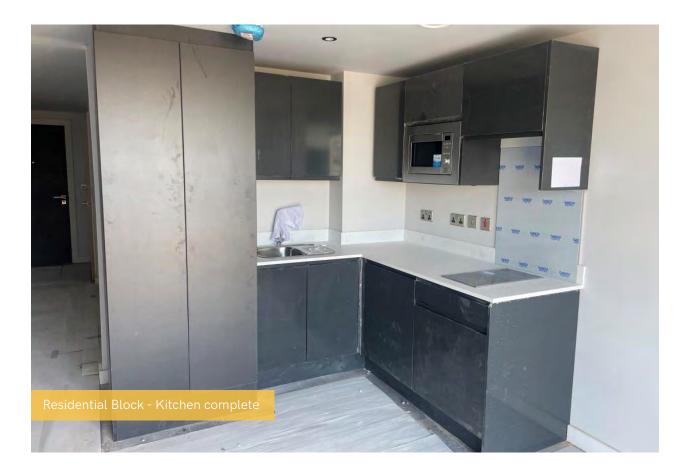

Internally, major progress has been made across the board with plaster finishes, kitchen installations and 2nd fix electrical, heating, and plumbing works now well on their way to completion.

## Summary of Works Progressed - Internal Fit Out

- Lift installation 98% Complete
- Installation of partition walls 98% Complete
- Apartment ceiling installation 93% Complete
- Plaster finishes to walls and ceilings 89% Complete
- 1st fix electrical works 96% Complete
- 1st fix plumbing and heating works 97% Complete
- 2nd fix electrical, plumbing and heating works 60% Complete
- Kitchen units and appliances 69% Complete
- Doorframes 89% Complete
- Skirting and architraves 81% Complete
- Wall and floor tiling 82% Complete
- Carpet and floor finishes 83% Complete
- Doors and ironmongery 82% Complete
- Decorations 60% Complete
- General fixtures and fittings 18% Complete