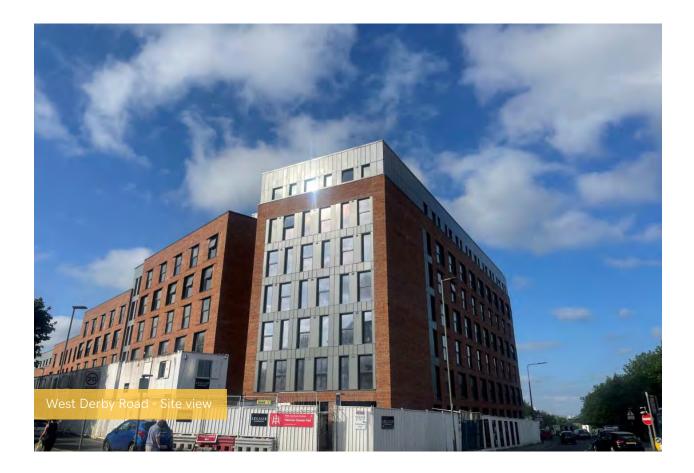

#### Estimated Completion Date - August/September 2023

In the last month, external works have progressed to the final stages at Element – The Quarter as the onsite team remains on track to meet the estimated completion date. Several key works are set to be finished in the next period and sign off has been confirmed for works including external wall insulation, external windows, and the flat roof covering.

## Summary of Works Progressed - Sub-Structure and Super Structure

- Retaining walls, concrete beam foundations 90% Complete
- Flat roof coverings including balconies 100% Complete
- External windows/doors & curtain walling 100% Complete
- External wall insulation & render 100% Complete