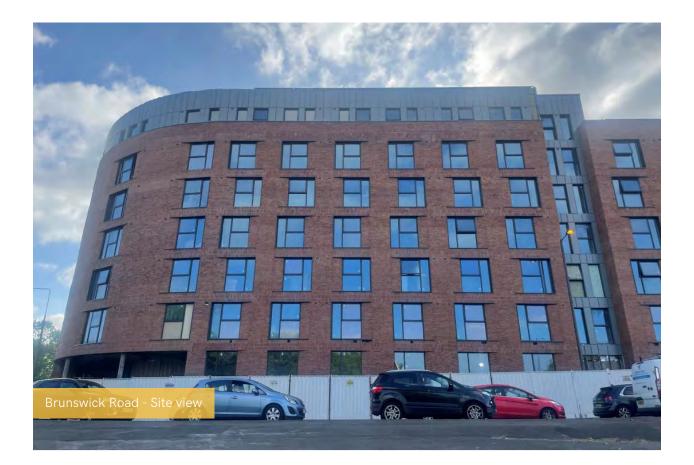

#### Estimated Completion Date - August/September 2023

In the last month, external works have progressed to the final stages at Element – The Quarter as the onsite team remains on track to meet the estimated completion date. Several key works are set to be finished in the next period and sign off has been confirmed for works including external wall insulation, external windows, and the flat roof covering.