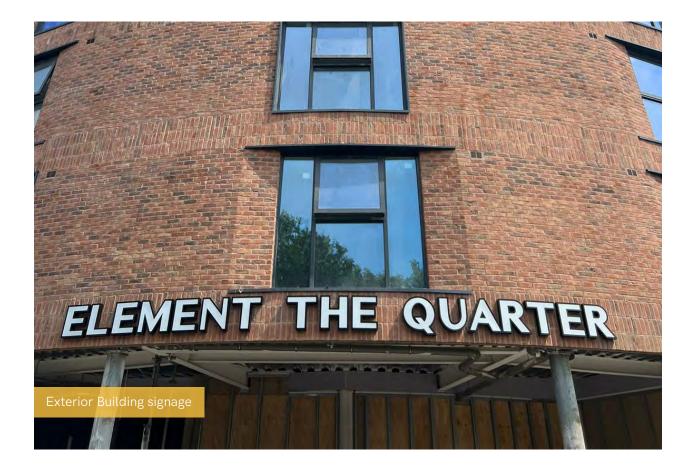

# ELEMENT - The Quarter Construction Update

#### Estimated Completion Date - August/September 2023

In the last month, external works have progressed to the final stages at Element – The Quarter as the onsite team remains on track to meet the estimated completion date. Several key works are set to be finished in the next period and sign off has been confirmed for works including external wall insulation, external windows, and the flat roof covering.