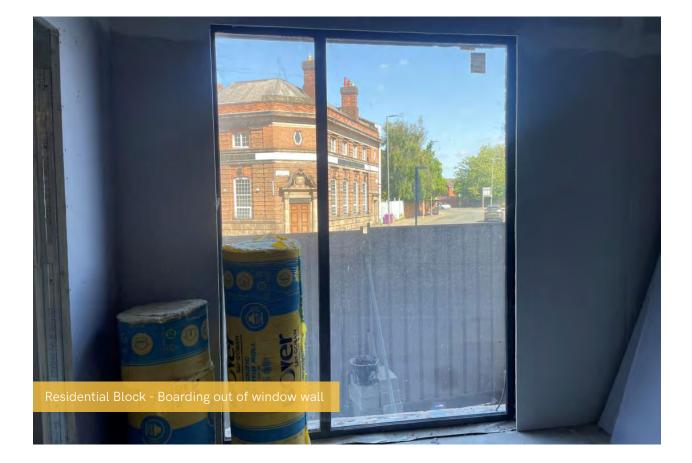

#### Estimated Completion Date - August/September 2023

In the last month, external works have progressed to the final stages at Element – The Quarter as the onsite team remains on track to meet the estimated completion date. Several key works are set to be finished in the next period and sign off has been confirmed for works including external wall insulation, external windows, and the flat roof covering.

## Summary of Works Progressed - Sub-Structure and Super Structure

- Retaining walls, concrete beam foundations 90% Complete
- Flat roof coverings including balconies 100% Complete
- External windows/doors & curtain walling 100% Complete
- External wall insulation & render 100% Complete