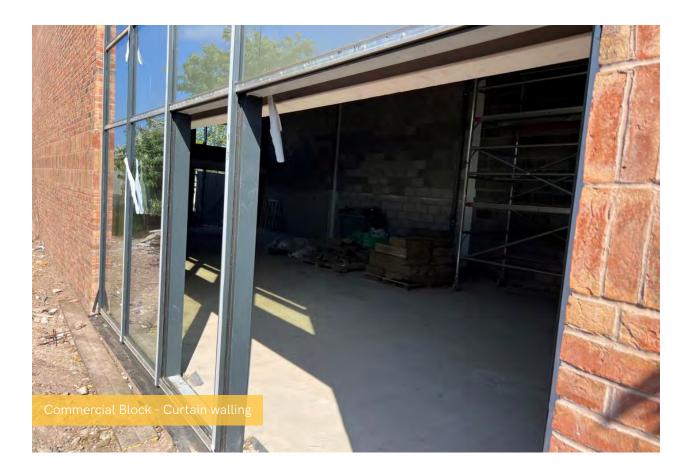

## Summary of Works Progressed - Sub-Structure and Super Structure

- Retaining walls, concrete beam foundations 90% Complete
- Flat roof coverings including balconies 100% Complete
- External windows/doors & curtain walling 100% Complete
- External wall insulation & render 100% Complete