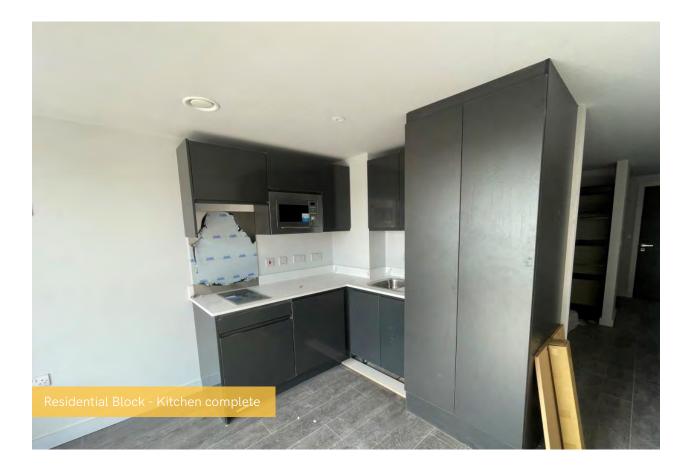

Internally, major progress has been made across the board with plaster finishes, kitchen installations and 2nd fix electrical, heating, and plumbing works now well on their way to completion.

## Summary of Works Progressed - Internal Fit Out

- Lift installation 98% Complete
- Installation of partition walls 98% Complete
- Apartment ceiling installation 93% Complete
- Plaster finishes to walls and ceilings 89% Complete
- 1st fix electrical works 96% Complete
- 1st fix plumbing and heating works 97% Complete
- 2nd fix electrical, plumbing and heating works 60% Complete
- Kitchen units and appliances 69% Complete
- Doorframes 89% Complete
- Skirting and architraves 81% Complete
- Wall and floor tiling 82% Complete
- Carpet and floor finishes 83% Complete
- Doors and ironmongery 82% Complete
- Decorations 60% Complete
- General fixtures and fittings 18% Complete