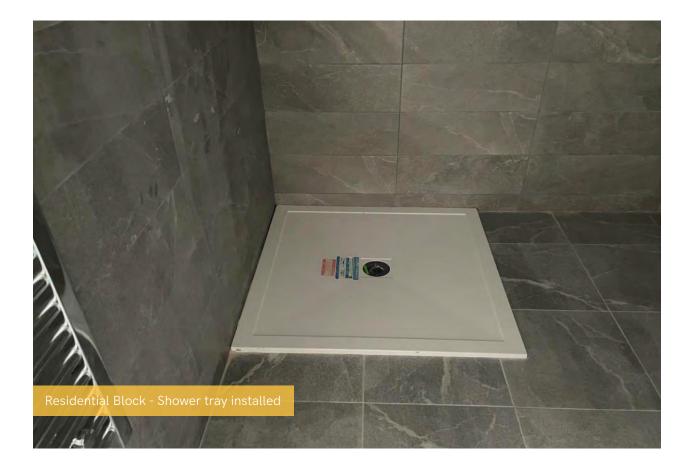

## Summary of Works Progressed - Internal Fit Out

- Lift installation 98% Complete
- Installation of partition walls 98% Complete
- Apartment ceiling installation 93% Complete
- Plaster finishes to walls and ceilings 89% Complete
- 1st fix electrical works 96% Complete
- 1st fix plumbing and heating works 97% Complete
- 2nd fix electrical, plumbing and heating works 60% Complete
- Kitchen units and appliances 69% Complete
- Doorframes 89% Complete
- Skirting and architraves 81% Complete
- Wall and floor tiling 82% Complete
- Carpet and floor finishes 83% Complete
- Doors and ironmongery 82% Complete
- Decorations 60% Complete
- General fixtures and fittings 18% Complete