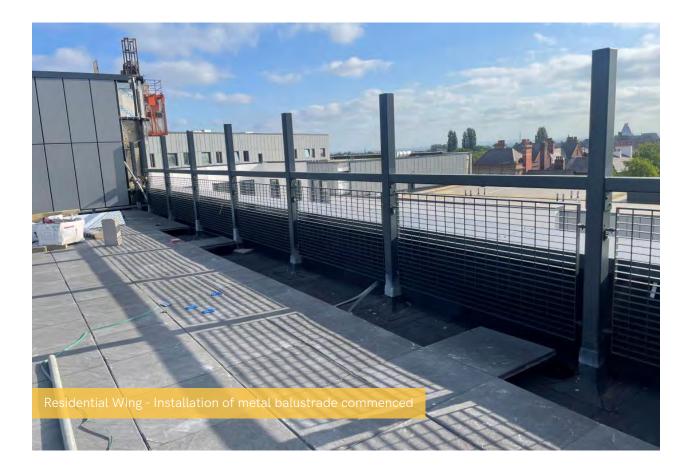

#### Estimated Completion Date - August/September 2023

In the last month, external works have progressed to the final stages at Element – The Quarter as the onsite team remains on track to meet the estimated completion date. Several key works are set to be finished in the next period and sign off has been confirmed for works including external wall insulation, external windows, and the flat roof covering.

## Summary of Works Progressed - Sub-Structure and Super Structure

- Retaining walls, concrete beam foundations 90% Complete
- Flat roof coverings including balconies 100% Complete
- External windows/doors & curtain walling 100% Complete
- External wall insulation & render 100% Complete