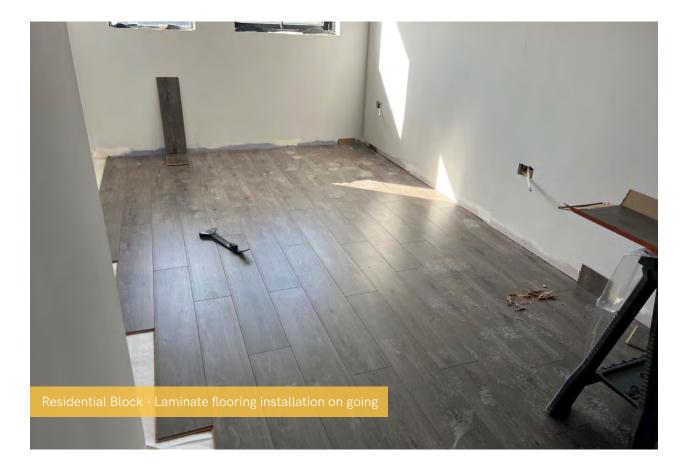

## Summary of Works Progressed - Internal Fit Out

- Lift installation 98% Complete
- Installation of partition walls 98% Complete
- Apartment ceiling installation 93% Complete
- Plaster finishes to walls and ceilings 89% Complete
- 1st fix electrical works 96% Complete
- 1st fix plumbing and heating works 97% Complete
- 2nd fix electrical, plumbing and heating works 60% Complete
- Kitchen units and appliances 69% Complete
- Doorframes 89% Complete
- Skirting and architraves 81% Complete
- Wall and floor tiling 82% Complete
- Carpet and floor finishes 83% Complete
- Doors and ironmongery 82% Complete
- Decorations 60% Complete
- General fixtures and fittings 18% Complete