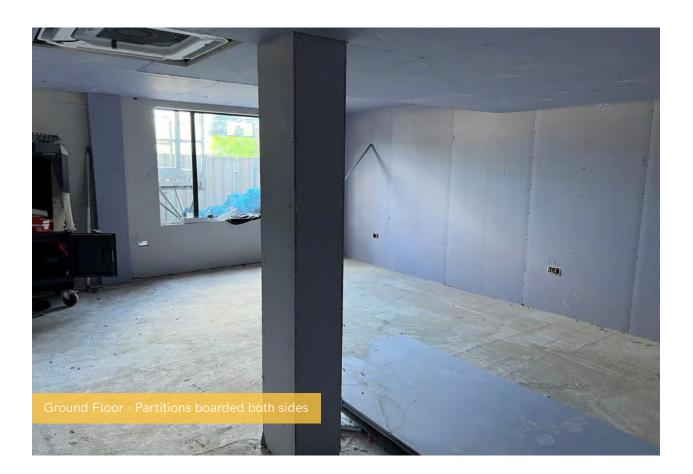

## Summary of Works Progressed - Internal Fit Out

- Lift installation 98% Complete
- Installation of partition walls 98% Complete
- Apartment ceiling installation 93% Complete
- Plaster finishes to walls and ceilings 89% Complete
- 1st fix electrical works 96% Complete
- 1st fix plumbing and heating works 97% Complete
- 2nd fix electrical, plumbing and heating works 60% Complete
- Kitchen units and appliances 69% Complete
- Doorframes 89% Complete
- Skirting and architraves 81% Complete
- Wall and floor tiling 82% Complete
- Carpet and floor finishes 83% Complete
- Doors and ironmongery 82% Complete
- Decorations 60% Complete
- General fixtures and fittings 18% Complete