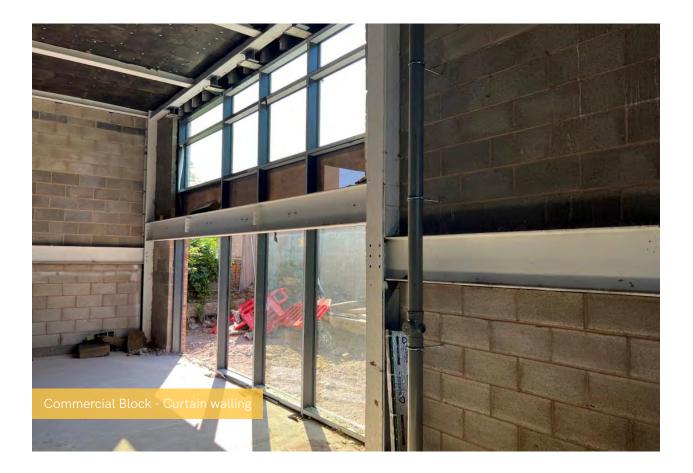

## Summary of Works Progressed - Sub-Structure and Super Structure

- Retaining walls, concrete beam foundations 90% Complete
- Flat roof coverings including balconies 100% Complete
- External windows/doors & curtain walling 100% Complete
- External wall insulation & render 100% Complete