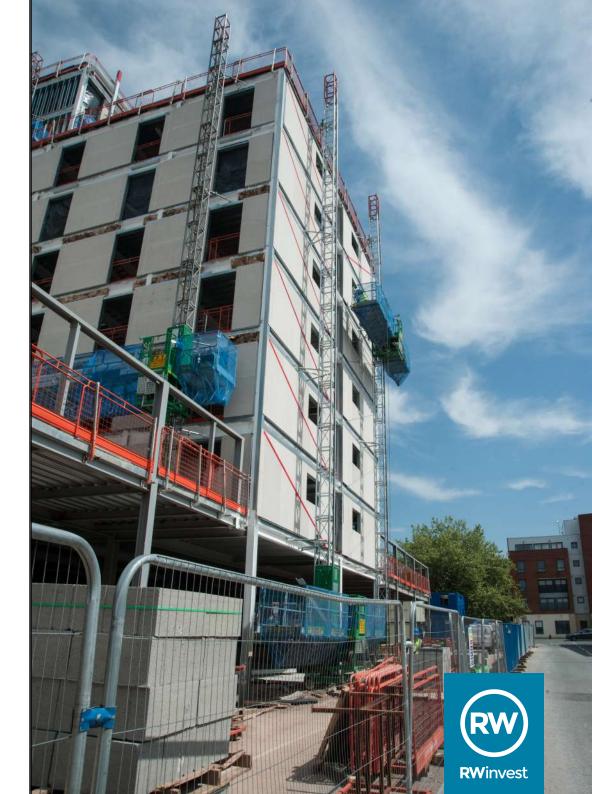

## One Islington Plaza Devon Street, Liverpool, L3 8HA

The latest One Islington Plaza Construction Update shows substantial progress at the site with underfloor drainage now 100% complete. Other tasks such as the installation of beam and block floors, internal plasterboards and steel portioning are also underway and due to be completed shortly amongst a busy schedule laid out for upcoming weeks.

## Whats New?

Underfloor drainage is now 100% complete.

Installation of beam and block floors is 50% complete.

Mechanical and electrical works have begun across all floors.

70% of internal plasterboard is installed on floors 6 to 10.

50% of steel portioning has been successfully installed on floors 2 to 5.

SFS board installation is now almost complete at 75%.

There has also been significant progress on the installation of the roof.