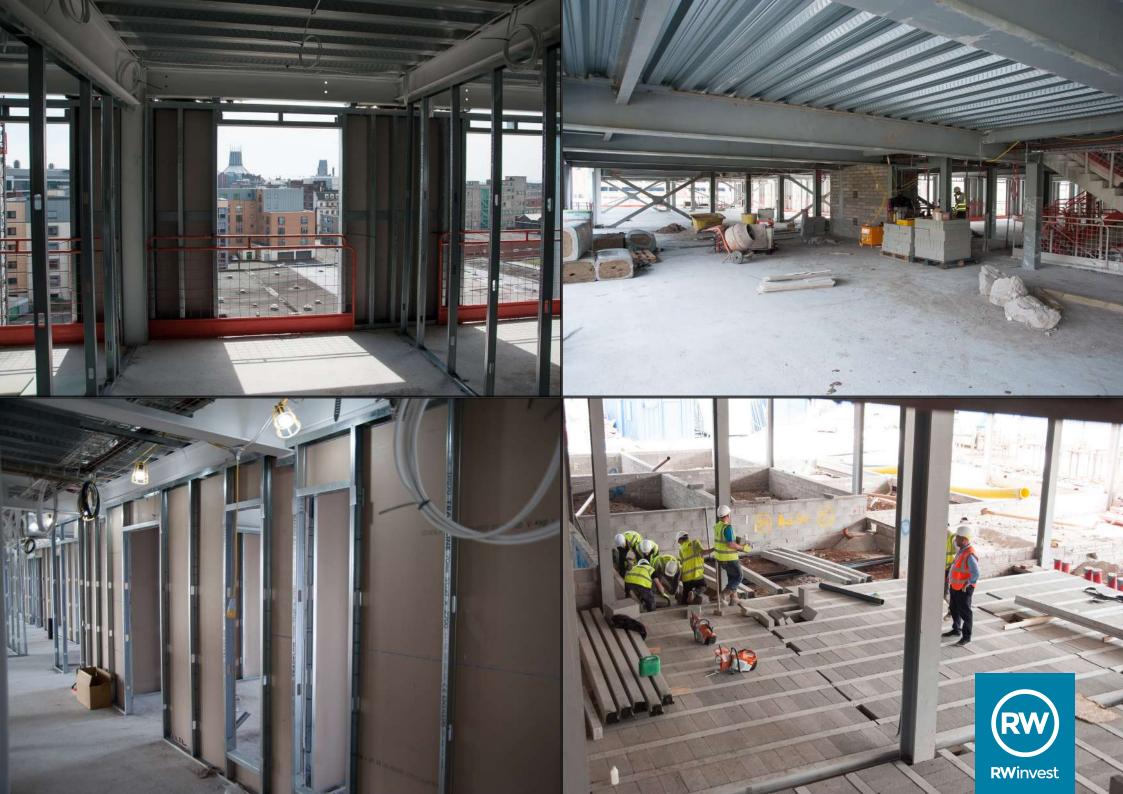

## Whats New?

Underfloor drainage is now 100% complete.

Installation of beam and block floors is 50% complete.

Mechanical and electrical works have begun across all floors.

70% of internal plasterboard is installed on floors 6 to 10.

50% of steel portioning has been successfully installed on floors 2 to 5.

SFS board installation is now almost complete at 75%.

There has also been significant progress on the installation of the roof.

## Works Scheduled

The beam and block floors are due to complete shortly.

The gas membranes will also be completely finished.

Works will continue to mechanics and electrics on all floors of the development.

Internal plasterboard will continue on floors until 100% complete.

Cladding package will also undergo significant progress.

If you need any further information in the meantime, please call us at the following offices: