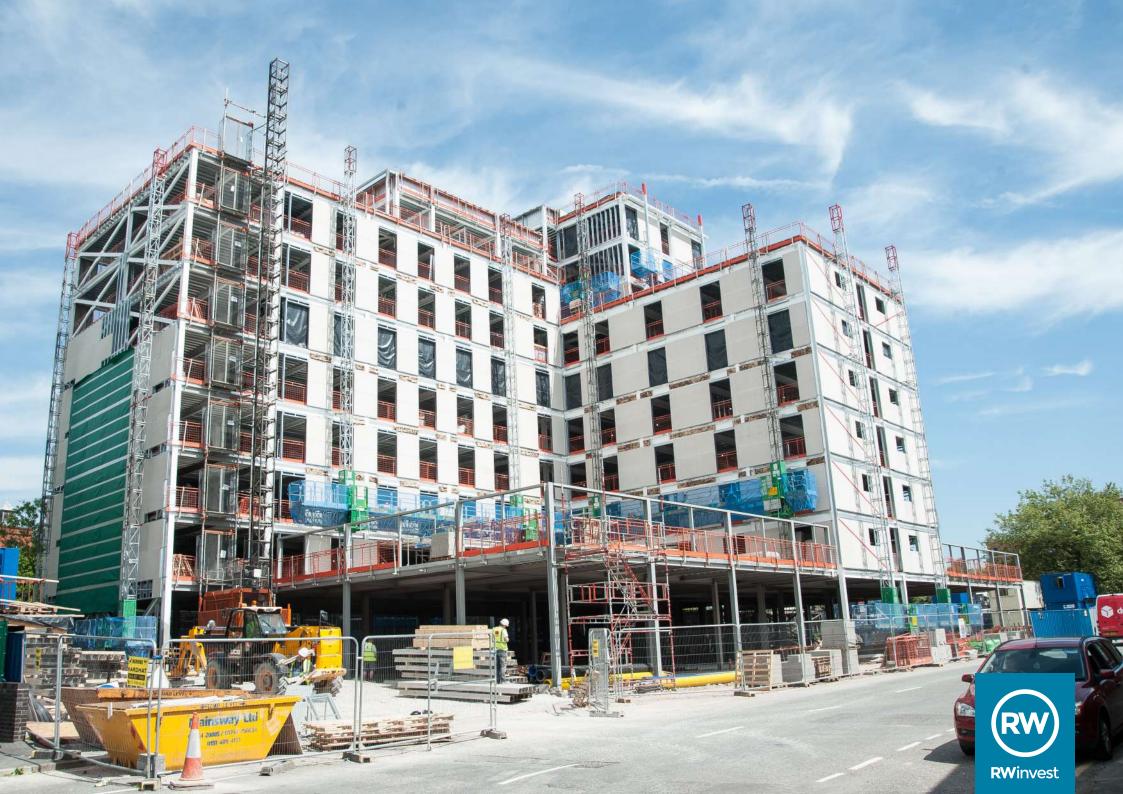

## One Islington Plaza Devon Street, Liverpool, L3 8HA

The latest One Islington Plaza Construction Update shows substantial progress at the site with underfloor drainage now 100% complete. Other tasks such as the installation of beam and block floors, internal plasterboards and steel portioning are also underway and due to be completed shortly amongst a busy schedule laid out for upcoming weeks.

## Whats New?

Underfloor drainage is now 100% complete.

Installation of beam and block floors is 50% complete.

Mechanical and electrical works have begun across all floors.

70% of internal plasterboard is installed on floors 6 to 10.

50% of steel portioning has been successfully installed on floors 2 to 5.

SFS board installation is now almost complete at 75%.

There has also been significant progress on the installation of the roof.