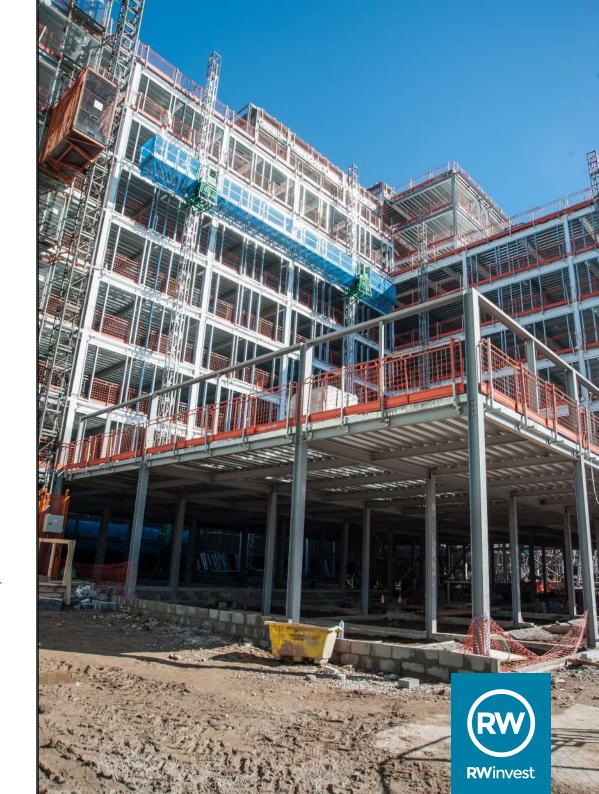

## Whats New?

Construction is progressing well at One Islington Plaza on Devon Street with no adversities according to the latest construction update by the developer. The contractor has increased onsite labour in cladding subcontractors to help achieve watertight status sooner. This will then allow for internal fit out works to commence earlier.

Maintenance and engineering works have been carried out on floors 5 through to 10.

The internal partitions have been set up ready for installation on floors 4 to 10.

Mast hoists are now 100% completely installed.

All the internal insulation is on site.

Secondary steel framing systems have now been loaded.