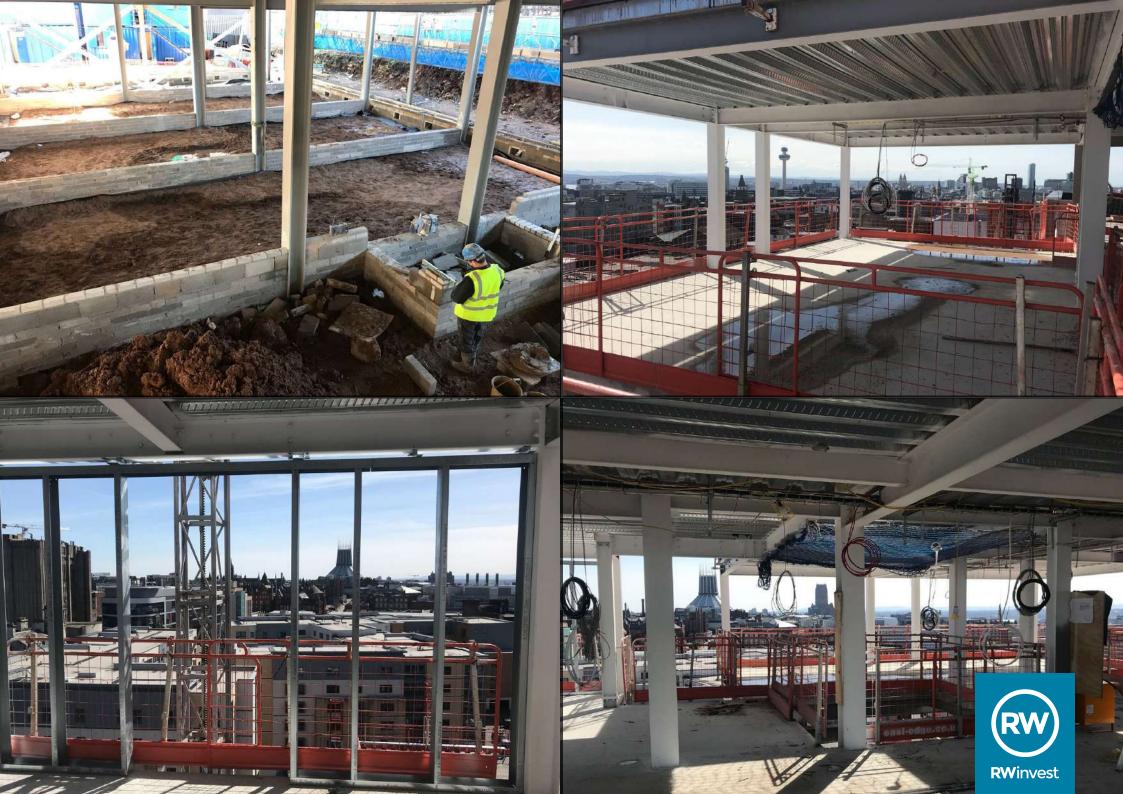

Maintenance and engineering works have been carried out on floors 5 through to 10.

The internal partitions have been set up ready for installation on floors 4 to 10.

Mast hoists are now 100% completely installed.

All the internal insulation is on site.

Secondary steel framing systems have now been loaded.

## The Schedule

The secondary steel framing systems will be installed.

Beam and block flooring installation will make further progress.

Roof will continue to be installed.

Maintenance and engineering works will continue to be carried out across other floors.