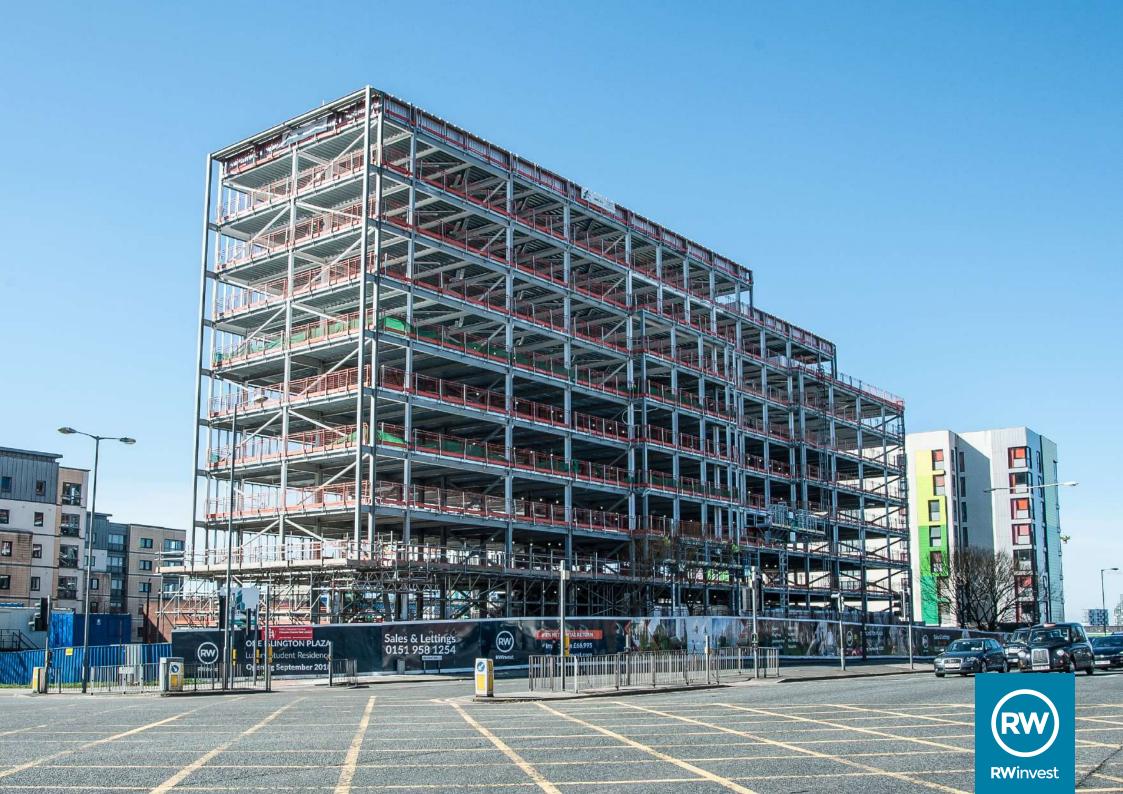

## Whats New?

Construction is progressing well at One Islington Plaza on Devon Street with no adversities according to the latest construction update by the developer. The contractor has increased onsite labour in cladding subcontractors to help achieve watertight status sooner. This will then allow for internal fit out works to commence earlier.

Maintenance and engineering works have been carried out on floors 5 through to 10.

The internal partitions have been set up ready for installation on floors 4 to 10.

Mast hoists are now 100% completely installed.

All the internal insulation is on site.

Secondary steel framing systems have now been loaded.

## The Schedule

The secondary steel framing systems will be installed.

Beam and block flooring installation will make further progress.

Roof will continue to be installed.

Maintenance and engineering works will continue to be carried out across other floors.