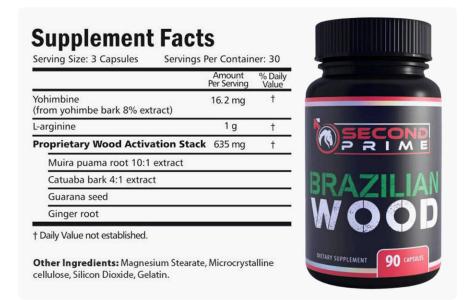

# **Brazilian Wood Ingredients**

Brazilian Wood's extraordinary potency is due to its special combination of potent components, each of which was chosen with care to maximize its beneficial benefits on male sexual health. The Amazon jungle is the source of the active components, guaranteeing the greatest levels of potency, safety, and purity.

## Puama Muira:

Originating from the center of the Amazon jungle, Muira Puama, also referred to as "potency wood," is a very effective aphrodisiac and high-energy herb. The Amazon rain forest is the source of the active components, guaranteeing the greatest levels of potency, safety, and purity. This potent herb stimulates the neurological system and increases blood flow to the vaginal area, which improves sexual performance and lessens erectile dysfunction symptoms.

## Venezuela:

Brazilian tree bark is the source of Catuaba, a substance that enhances sexual function by raising dopamine levels in the brain, which results in increased arousal and pleasure. In addition to its sexual stimulant properties, this medication also helps reduce despair and anxiety, two prominent causes of erectile dysfunction.

## Habana:

Native to the Amazon jungle, guarana is well known for its organic stimulating qualities. Guarana, which is high in theobromine, theophylline, and caffeine, boosts energy, clears the mind, and lessens exhaustion. Guarana promotes better erection by combating the drowsiness that erectile dysfunction is known to cause.

## **Root ginger:**

Popular spice ginger root is highly valued for its many health benefits and has strong anti-inflammatory and antioxidant qualities. Ginger root is essential for attaining harder, more durable erections since it increases blood circulation and nitric oxide synthesis.

# Bark of Yohimbe:

Yohimbe bark, which comes from the African Yohimbe tree, has long been used to enhance sexual function and cure sexual dysfunction. Yohimbe bark improves erections by boosting nitric oxide release and blood flow to the penis. But, you should proceed with care since Yohimbe may have adverse consequences in some people.

## **Isoleucine:**

An essential amino acid called L-arginine acts as a precursor to help the body produce nitric oxide. Larginine increases nitric oxide levels, which benefits erectile function, general sexual performance, and stamina and energy levels during sexual engagement.