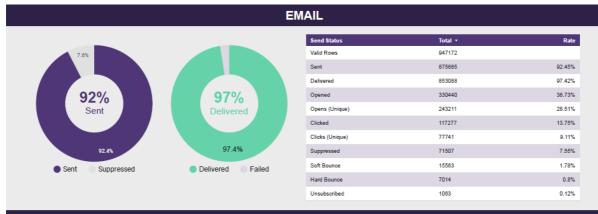

#### Loyalty Statement Campaign Performance – March 2022

The tables below provide information on the loyalty statements sent out for the month.

| Status                                 | Total 🔻   |  |  |
|----------------------------------------|-----------|--|--|
| Total Contact records in file          | 2,681,132 |  |  |
| Total SMS and Email messages delivered |           |  |  |
| SMS to send                            | 1,153,369 |  |  |
| Email to send                          | 947,229   |  |  |
| SMS Link Clicks                        | 399,505   |  |  |
| Email Opens                            | 330,440   |  |  |
| Email Clicks                           | 117,277   |  |  |