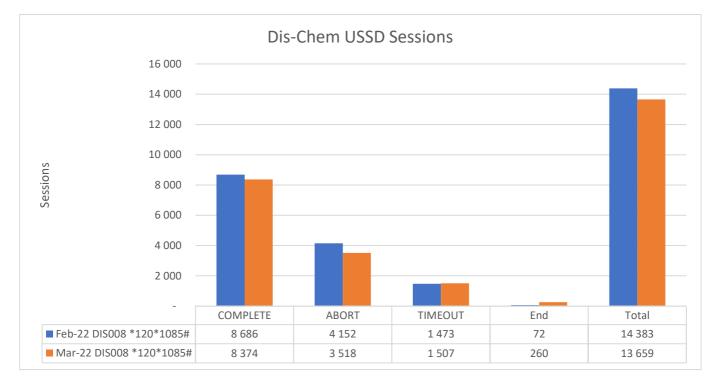

#### USSD Usage – Loyalty Card Services

| Month  | Affiliate Code | shortcode  | COMPLETE | ABORT | TIMEOUT | End | Total  |
|--------|----------------|------------|----------|-------|---------|-----|--------|
| Feb-22 | DIS008         | *120*1085# | 8 686    | 4 152 | 1 473   | 72  | 14 383 |
| Mar-22 | DIS008         | *120*1085# | 8 374    | 3 518 | 1 507   | 260 | 13 659 |