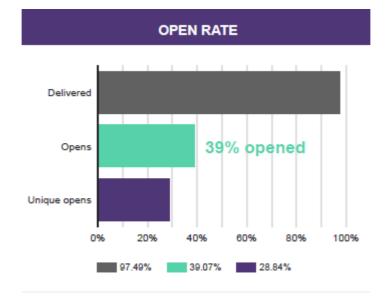

#### Loyalty Statement Campaign Performance – March 2022

The tables below provide information on the loyalty statements sent out for the month.

| Status                                 | Total 🔻   |  |  |
|----------------------------------------|-----------|--|--|
| Total Contact records in file          | 2,681,132 |  |  |
| Total SMS and Email messages delivered |           |  |  |
| SMS to send                            | 1,153,369 |  |  |
| Email to send                          | 947,229   |  |  |
| SMS Link Clicks                        | 399,505   |  |  |
| Email Opens                            | 330,440   |  |  |
| Email Clicks                           | 117,277   |  |  |