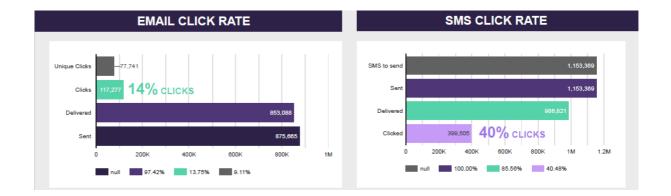

#### Loyalty Statement Campaign Performance – March 2022

The tables below provide information on the loyalty statements sent out for the month.

| Status                                 | Total 🔻   |  |  |
|----------------------------------------|-----------|--|--|
| Total Contact records in file          | 2,681,132 |  |  |
| Total SMS and Email messages delivered |           |  |  |
| SMS to send                            | 1,153,369 |  |  |
| Email to send                          | 947,229   |  |  |
| SMS Link Clicks                        | 399,505   |  |  |
| Email Opens                            | 330,440   |  |  |
| Email Clicks                           | 117,277   |  |  |