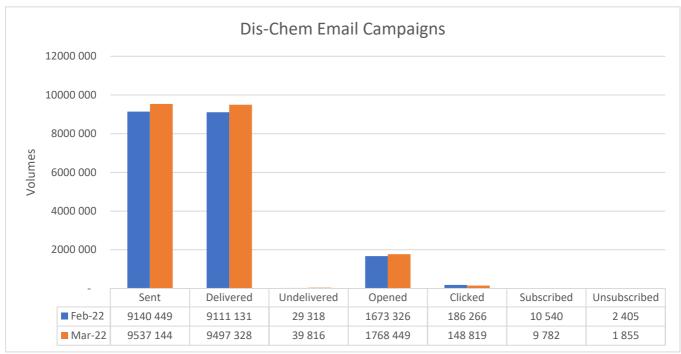

#### **Email Usage**

**Email Campaigns** 

Graph: Dis-Chem Email Campaigns month to month comparison

#### EMAIL PERFORMANCE SUMMARY:

- The above graph compares the email campaigns sent in February and March 2022
- More emails were sent in March compared to February 2022
- More emails were clicked from the February 2022 campaigns compared to March 2022 even though the volumes sent in March were more of that sent in February 2022
- Fewer people subscribed in March 2022 compared to February 2022
- More people unsubscribed in February 2022 compared to March 2022

\*Please note that Dis-Chem manages and send out all of their own Email campaigns.