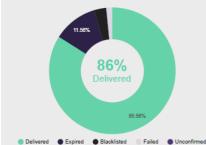

SMS

| Send Status 🔺 | Total   |
|---------------|---------|
| Created       | 1153369 |
| Expired       | 114077  |
| Failed        | 15894   |
| Successful    | 986821  |
| Unconfirmed   | 0       |

| SMS Message                        |  |  |  |  |  |
|------------------------------------|--|--|--|--|--|
|                                    |  |  |  |  |  |
| Dear {Name}, view your Dis-Chem    |  |  |  |  |  |
| Benefit Card Rewards here          |  |  |  |  |  |
| https://gvsu.cc/nuDEIOV26 Careline |  |  |  |  |  |