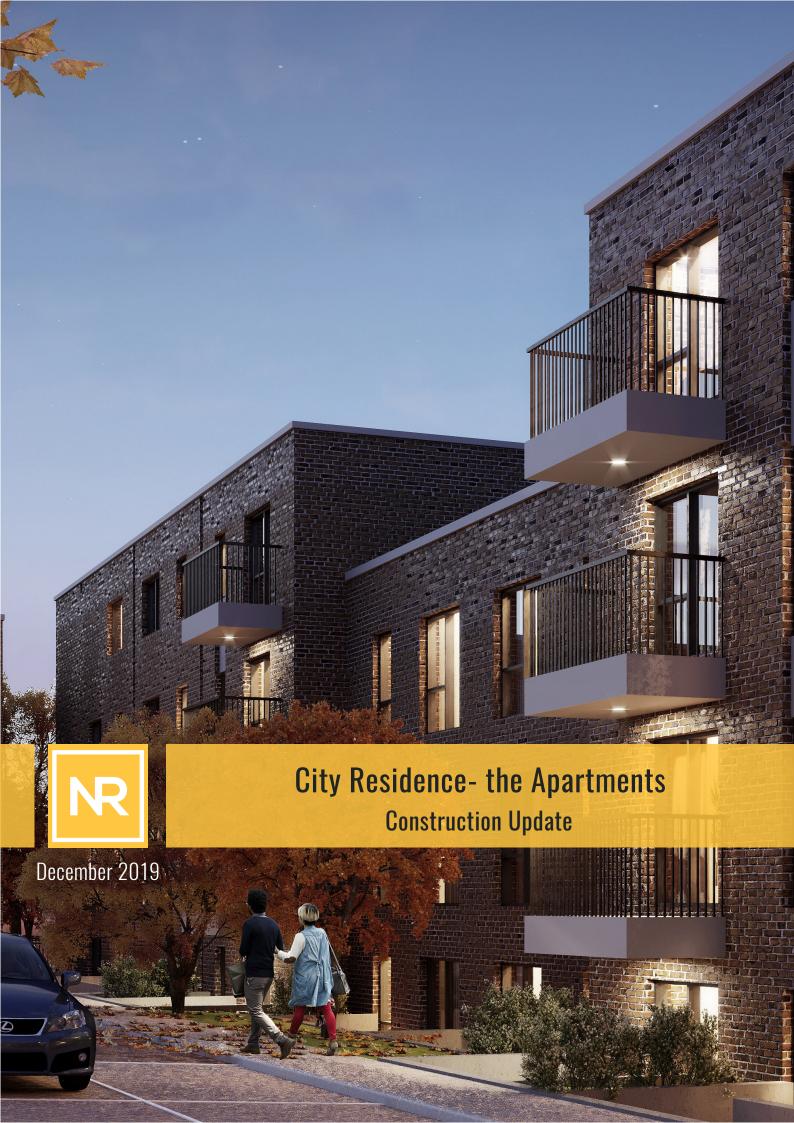

Construction Update December 2019

## December 2019

## Design of Blocks A and B is all but complete.

The apartments at City Residence in Liverpool have undergone near completion of Block A and B design whilst other pre-construction activities have continued into the period. Construction will begin on site in the new year.

## **Summary of Works Progressed**

- Design of Blocks A & B is all but complete, subject to some minor input from an operation and maintenance perspective.
- The acoustic report has been regularly updated as wall build-ups become confirmed.
- Contractor proposals are still being developed.
- The design team continues to update the information required schedule as required.
- The main contractor has assessed the feasibility of PV panels to the roof of Blocks A and B